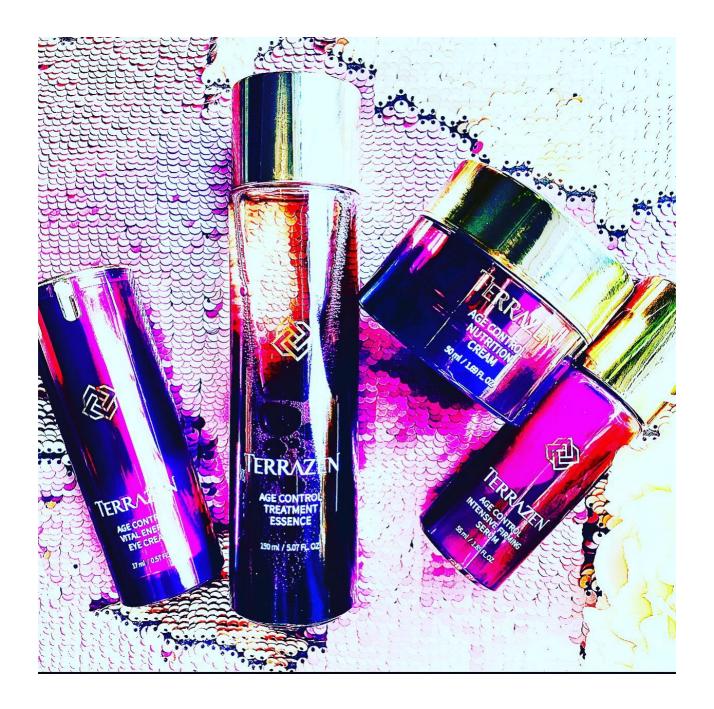

## • <u>Terrazen Age Control Treatment Essence</u>

USD \$ 40 Add to cart

## • Terrazen Age Control Intensive Firming Serum

USD \$ 50 Add to cart

## • Terrazen Age Control Nutrition Cream

USD \$ 50 Add to cart

• Terrazen Age Control Nutrition Fluid cream

USD \$ 37 Add to cart

• Terrazen Age Control Vital Energy Eye Cream

USD \$ 32 Add to cart