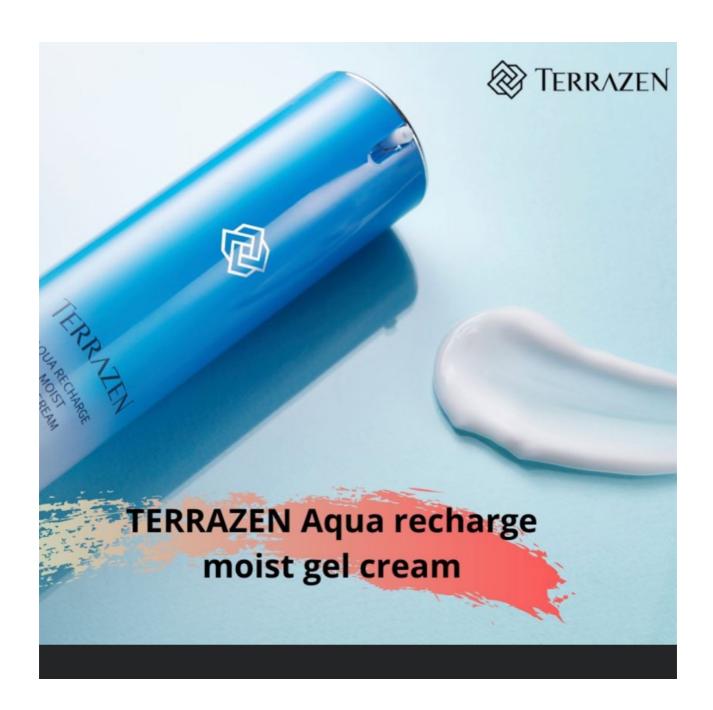

#### Products

• Terrazen Aqua Recharge Treatment Essence

USD \$ 37 Add to cart

• Terrazen Aqua Recharge Deep Moist Serum

USD \$ 49 Add to cart

• Terrazen Aqua Recharge Moist Gel Cream

USD \$ 37 Add to cart