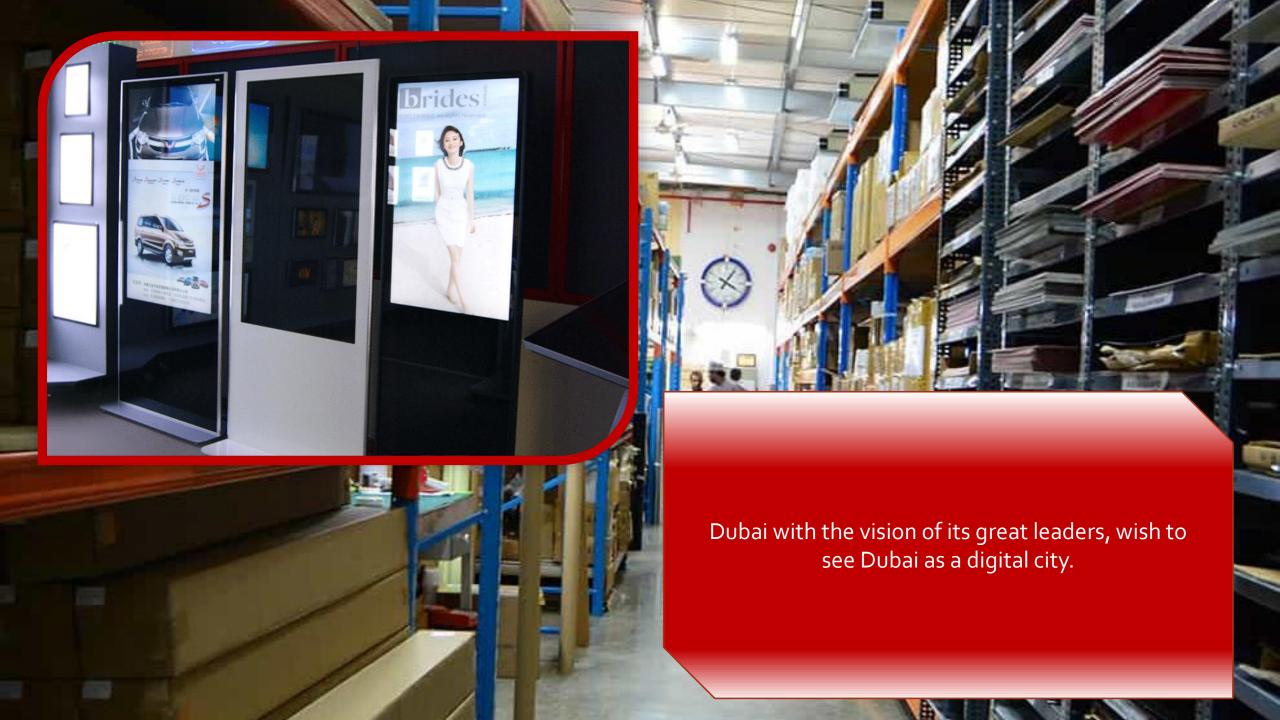

# One Stop Shop for Sign Supplies, Machines & Displays

Masonlite since its inception in 1980 has strived to introduce the technology to gulf & neighbouring countries. With the digital signage playing an important role in this modern times, we have introduced Korean technology LCD screens.