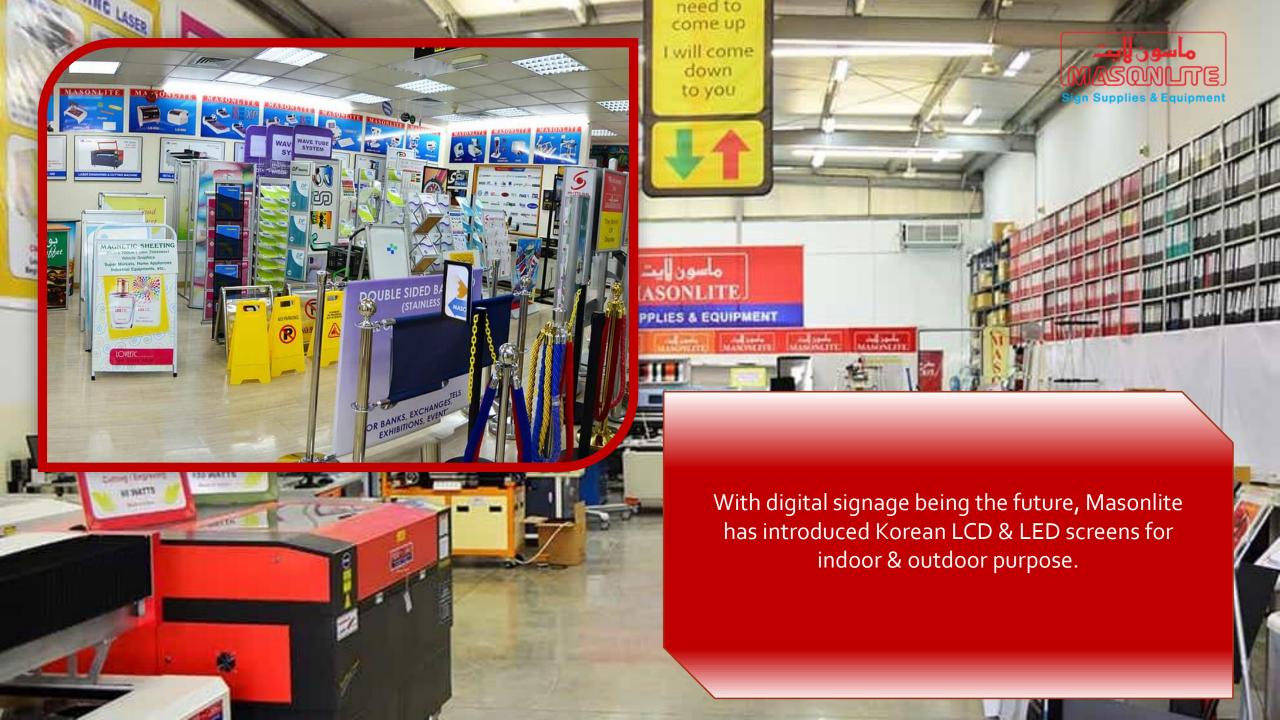

# One Stop Shop for Sign Supplies, Machines & Displays

Masonlite since its inception in 1980 has strived to introduce the technology to gulf & neighbouring countries. With the digital signage playing an important role in this modern times, we have introduced Korean technology LCD screens.

### MASONLITE SHOWROOM

We have our showroom at Deira, Dubai in the heart of the city with all kinds of displays for retail marketing and equipment under one roof.