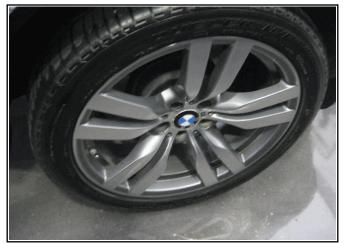

VIN: 5YMGY0C54ALK25365

Wheel Picture Description:

**Front Interior** Picture Description:

Front Interior Picture Description:

Front Interior Picture Description:

Picture Description:

VIN: 5YMGY0C54ALK25365

Picture Description: Front Interior

Never rely solely on camera system.

Rear view camera

Prof.

Rear view camera

Picture Description : Front Interior

Picture Description : Front Interior

Picture Description : Wheel

Picture Description : Front Interior