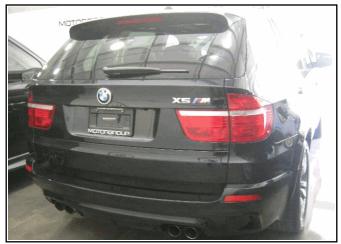

K25365



### **Vehicle Pictures**

Picture Description : Front Interior



Picture Description: Front Interior



Picture Description : Cargo Area



Picture Description: VIN



Picture Description : Left Front Corner



Picture Description : Front Interior



VIN: 5YMGY0C54ALK25365





Wheel Picture Description:



**Front Interior** Picture Description:



Front Interior Picture Description:



Front Interior Picture Description:



Picture Description:



VIN: 5YMGY0C54ALK25365



Picture Description: Front Interior

Never rely solely on camera system.

Rear view camera

Prof.

Rear view camera

Picture Description : Front Interior



Picture Description : Front Interior



Picture Description : Wheel



Picture Description : Front Interior



Picture Description : Right Rear Corner



# **Condition Report**

Completed by Alliance Inspection Management

## 2010 BMW X5 M

VIN: 5YMGY0C54ALK25365





Picture Description : Front Interior



Odometer

Picture Description:

Picture Description : Dashboard





# **Condition Report**

Completed by Alliance Inspection Management



**2010 BMW X5 M** VIN: 5YMGY0C54ALK25365

| Damage Pictures       |            |
|-----------------------|------------|
| Picture Description : | No Picture |
|                       |            |
|                       |            |
|                       |            |
|                       |            |
|                       |            |
|                       |            |
|                       |            |
|                       |            |
|                       |