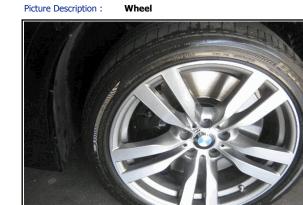

VIN: 5YMGY0C54ALK25365

Wheel Picture Description:

**Front Interior** Picture Description:

Front Interior Picture Description:

Front Interior Picture Description:

Picture Description:

VIN: 5YMGY0C54ALK25365

Picture Description: Front Interior

Never rely solely on camera system.

Rear view camera

Prof.

Rear view camera

Picture Description : Front Interior

Picture Description : Front Interior

Picture Description : Wheel

Picture Description : Front Interior