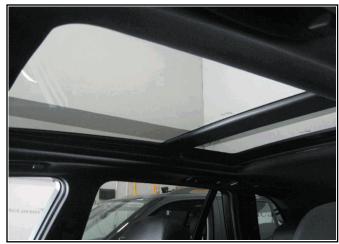

• Heated Mirrors

• Leather Steering Wheel

• Panoramic Roof

• Power Driver Seat

• Premium Sound System

• Rear Reading Lamps

• Tires - Front Performance

• Turbocharged

• Mirror Memory

Passenger Air Bag

Power Steering

• Rear Head Air Bag

• Sun/Moon Roof

• Traction Control

| Tire Informat | ion          |                     |       |                    |                            |           |       |
|---------------|--------------|---------------------|-------|--------------------|----------------------------|-----------|-------|
|               | Manufacturer | Size                | Depth |                    | Manufacturer               | Size      | Depti |
| Left Front :  | Bridgestone  | 275/40-20           | 5/32  | Right Front :      | Bridgestone                | 275/40-20 | 4/    |
| Left Rear :   | Bridgestone  | 315/35-20           | 5/32  | Right Rear :       | Bridgestone                | 315/35-20 | 5/    |
| Spare :       |              | Tire Does Not Exist |       | *Tire Depth of 5/3 | 2 or greater is considered | normal    |       |