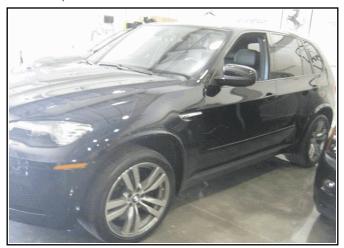

|                                                             |         |
| Date : 01 Apr 2014                        | Signature :                      |                                                             |         |
| · · · · · · · · · · · · · · · · · · ·     |                                  |                                                             | V1.3B2B |
|                                           |                                  |                                                             |         |

VIN: 5YMGY0C54ALK25365



### **Vehicle Pictures**

Picture Description : Front Interior



Picture Description: Front Interior



Picture Description : Cargo Area



Picture Description: VIN



Picture Description : Left Front Corner



Picture Description : Front Interior



VIN: 5YMGY0C54ALK25365





Wheel Picture Description:



**Front Interior** Picture Description:



Front Interior Picture Description:



Front Interior Picture Description:



Picture Description:



VIN: 5YMGY0C54ALK25365



Picture Description: Front Interior

Never rely solely on camera system.

Rear view camera

Prof.

Rear view camera

Picture Description : Front Interior



Picture Description : Front Interior



Picture Description : Wheel



Picture Description : Front Interior



Picture Description : Right Rear Corner



# **Condition Report**

Completed by Alliance Inspection Management

## 2010 BMW X5 M

VIN: 5YMGY0C54ALK25365





Picture Description : Front Interior



Odometer

Picture Description:

Picture Description : Dashboard