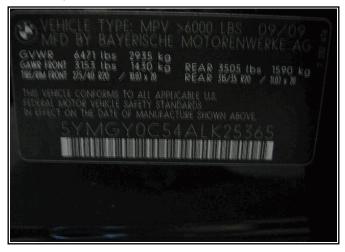

|                                  |                                                             |         |
| Date : 01 Apr 2014                        | Signature :                      |                                                             |         |
| · · · · · · · · · · · · · · · · · · ·     |                                  |                                                             | V1.3B2B |
|                                           |                                  |                                                             |         |

VIN: 5YMGY0C54ALK25365



### **Vehicle Pictures**

Picture Description : Front Interior



Picture Description: Front Interior



Picture Description : Cargo Area



Picture Description: VIN



Picture Description : Left Front Corner



Picture Description : Front Interior



VIN: 5YMGY0C54ALK25365





Wheel Picture Description:



**Front Interior** Picture Description:



Front Interior Picture Description:



Front Interior Picture Description:



Picture Description:



VIN: 5YMGY0C54ALK25365



Picture Description: Front Interior

Never rely solely on camera system.

Rear view camera

Prof.

Rear view camera

Picture Description : Front Interior



Picture Description : Front Interior



Picture Description : Wheel



Picture Description : Front Interior



Picture Description : Right Rear Corner



# **Condition Report**

Completed by Alliance Inspection Management

## 2010 BMW X5 M

VIN: 5YMGY0C54ALK25365





Picture Description : Front Interior



Odometer

Picture De