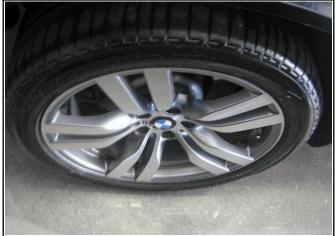

VIN: 5YMGY0C54ALK25365

Wheel Picture Description:

**Front Interior** Picture Description:

Front Interior Picture Description:

Front Interior Picture Description:

Picture Description:

VIN: 5YMGY0C54ALK25365

Picture Description: Front Interior

Never rely solely on camera system.

Rear view camera

Prof.

Rear view camera

Picture Description : Front Interior

Picture Description : Front Interior

Picture Description : Wheel

Picture Description : Front Interior