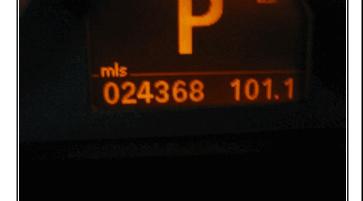

### Vehicle Information

Year: 2010 Brand: BMW Model: X5 M Series:

Drive Type: AWD

Body Type: Wagon / Hatchback

Engine: 4.4L, 8, Gas
Transmission: 6-Speed A/T
Mileage: 24368
Exterior Color: Blue
Trim Color: Black
Trim Type: Leather

## 2010 BMW X5 M

VIN: 5YMGY0C54ALK25365

Picture Description : Front Interior

Odometer

Picture Description:

Picture Description : Dashboard