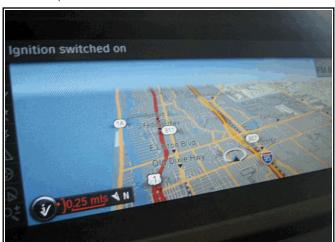

## 2010 BMW X5 M

VIN: 5YMGY0C54ALK25365

Picture Description : Front Interior

Odometer

Picture Description:

Picture Description : Dashboard