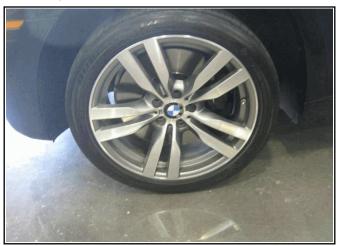

VIN: 5YMGY0C54ALK25365

Wheel Picture Description:

**Front Interior** Picture Description:

Front Interior Picture Description:

Front Interior Picture Description:

Picture Description:

VIN: 5YMGY0C54ALK25365

Picture Description: Front Interior

Never rely solely on camera system.

Rear view camera

Prof.

Rear view camera

Picture Description : Front Interior

Picture Description : Front Interior

Picture Description : Wheel

Picture Description : Front Interior