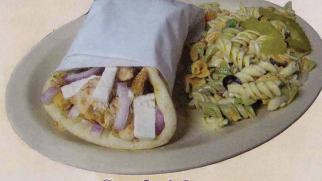

| BLT five strips of baconadd avocado                                      |
|--------------------------------------------------------------------------|
| Turkey 98% fat free, oven roasted                                        |
| Turkey Club w/ Fries                                                     |
| 98% fat free, oven roasted, double decker with bacon, swiss and American |
| Ham 98% fat free                                                         |
| Grilled Ham and Cheese American and Swiss                                |
| Chicken Breast Club w/fries                                              |
| Same as Turkey Club-6 oz charbroiled                                     |
| Chicken Breast 6 Oz, skinless, charbroiled                               |
| Grilled Cheese Swiss and American                                        |
| Tuna Salad Albacore                                                      |
| Tuna Melt W/Swiss and American                                           |
|                                                                          |
| Veggie Lettuce, Tomato, Avocado, Swiss & American, Cheese, Onion, Bell   |
| Pepper and Cucumber                                                      |
| Grilled Veggie                                                           |
| Chicken Salad                                                            |
| Chicken Salad Melt W/Swiss & American                                    |
| Steak Sandwich Rib Eye                                                   |
| Fish Fried Cod w/tartara sauce                                           |
|                                                                          |
| Chicken Souvlaki                                                         |
| Pastrami                                                                 |
|                                                                          |
| Egg Salad                                                                |
| Santa Fe Chicken Sandwich                                                |
| Chicken Caesar Sandwich                                                  |
| Soup or Salad                                                            |
| W/half sandwich-turkey, ham, tuna, chicken salad, egg salad, BLT or t    |
| Pattie Melt W/Swiss and American                                         |
| Hot Dog                                                                  |