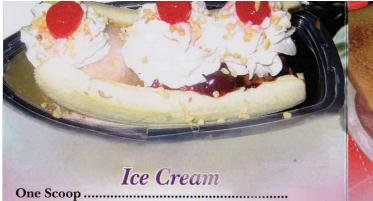

Chili Dog. SDMelt .....

Extra scoop -Waffle Cone Banana Split ..... Mimo's Sundae..... Root Beer Float..... Shakes / Malts.....Small Large Made with Real Ice Cream