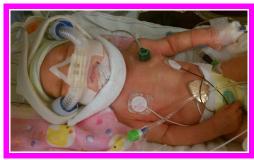

## Sweet Kendall Needs Your Help

During her delivery, in July 2011, Kendall went without oxygen for an unknown amount of time, leaving her with a severe brain injury that has affected her life dramatically.