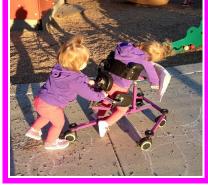

Unlike her identical twin, Kendall can not sit, talk, walk, or crawl. She can not swallow and eats through a Gtube.

Kendall's mom and dad are desperately trying to raise \$20,000 for life changing treatment at the very reputable Stem Cell Institute in Panama City.