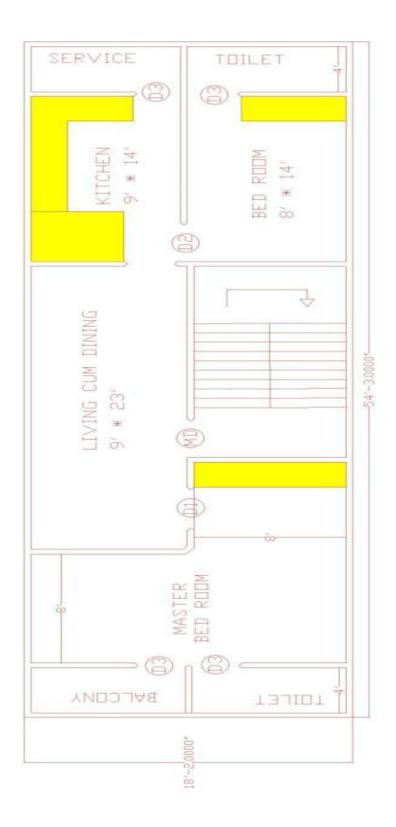

| Block | Floor     | No. of<br>Bed<br>Room | UDS<br>(sft) | Total<br>SFT | Total Sq.<br>Ft. Rate<br>(Rs.) | MES<br>(EB)<br>(Rs.) | Covered<br>Car<br>Parking<br>(Rs.) | Registration<br>charges<br>(Rs.) | Total<br>Amount.<br>(Rs.) |
|-------|-----------|-----------------------|--------------|--------------|--------------------------------|----------------------|------------------------------------|----------------------------------|---------------------------|
|       | G1        | 1                     | 239          | 747          | Sold                           | -                    | -                                  | -                                | Sold                      |
|       | <b>F1</b> | 2                     | 396          | 1236         | 74,09,820                      | 50000                | 200000                             | 200000                           | 78,59,820                 |
| Α     | <b>S1</b> | 2                     | 396          | 1236         | 74,09,820                      | 50000                | 200000                             | 200000                           | 78,59,820                 |
|       | <b>T1</b> | 1                     | 239          | 747          | Sold                           | -                    | -                                  | -                                | Sold                      |