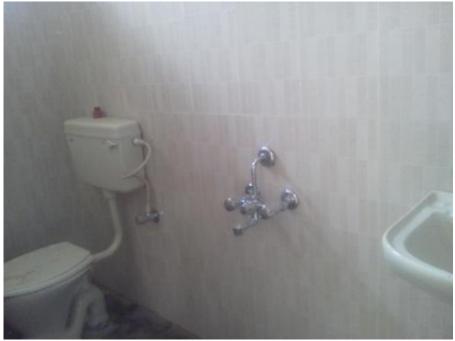

#### LIVING CUM DINING HALL

MODULAR KITCHEN

WARDROBE IN KITCHEN

WARDROBE IN MASTER BED ROOM

MASTER BED ROOM

BALCONY IN MASTER BED ROOM

WARDROBE IN CHILDRENS ROOM (BED ROOM-2)

REST ROOM IN BOTH THE BED ROOM