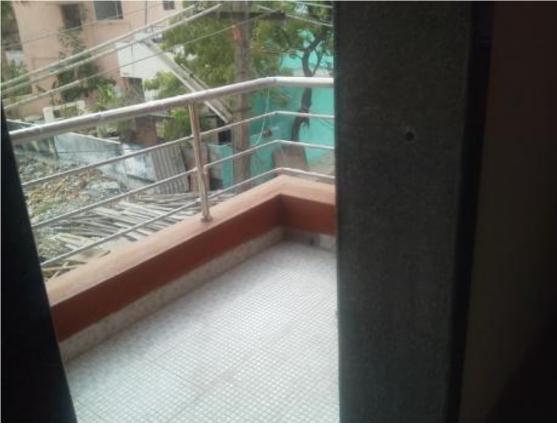

#### LIVING CUM DINING HALL

MODULAR KITCHEN

WARDROBE IN KITCHEN

WARDROBE IN MASTER BED ROOM

MASTER BED ROOM

BALCONY IN MASTER BED ROOM

WARDROBE IN CHILDRENS ROOM (BED ROOM-2)

REST ROOM IN BOTH THE BED ROOM