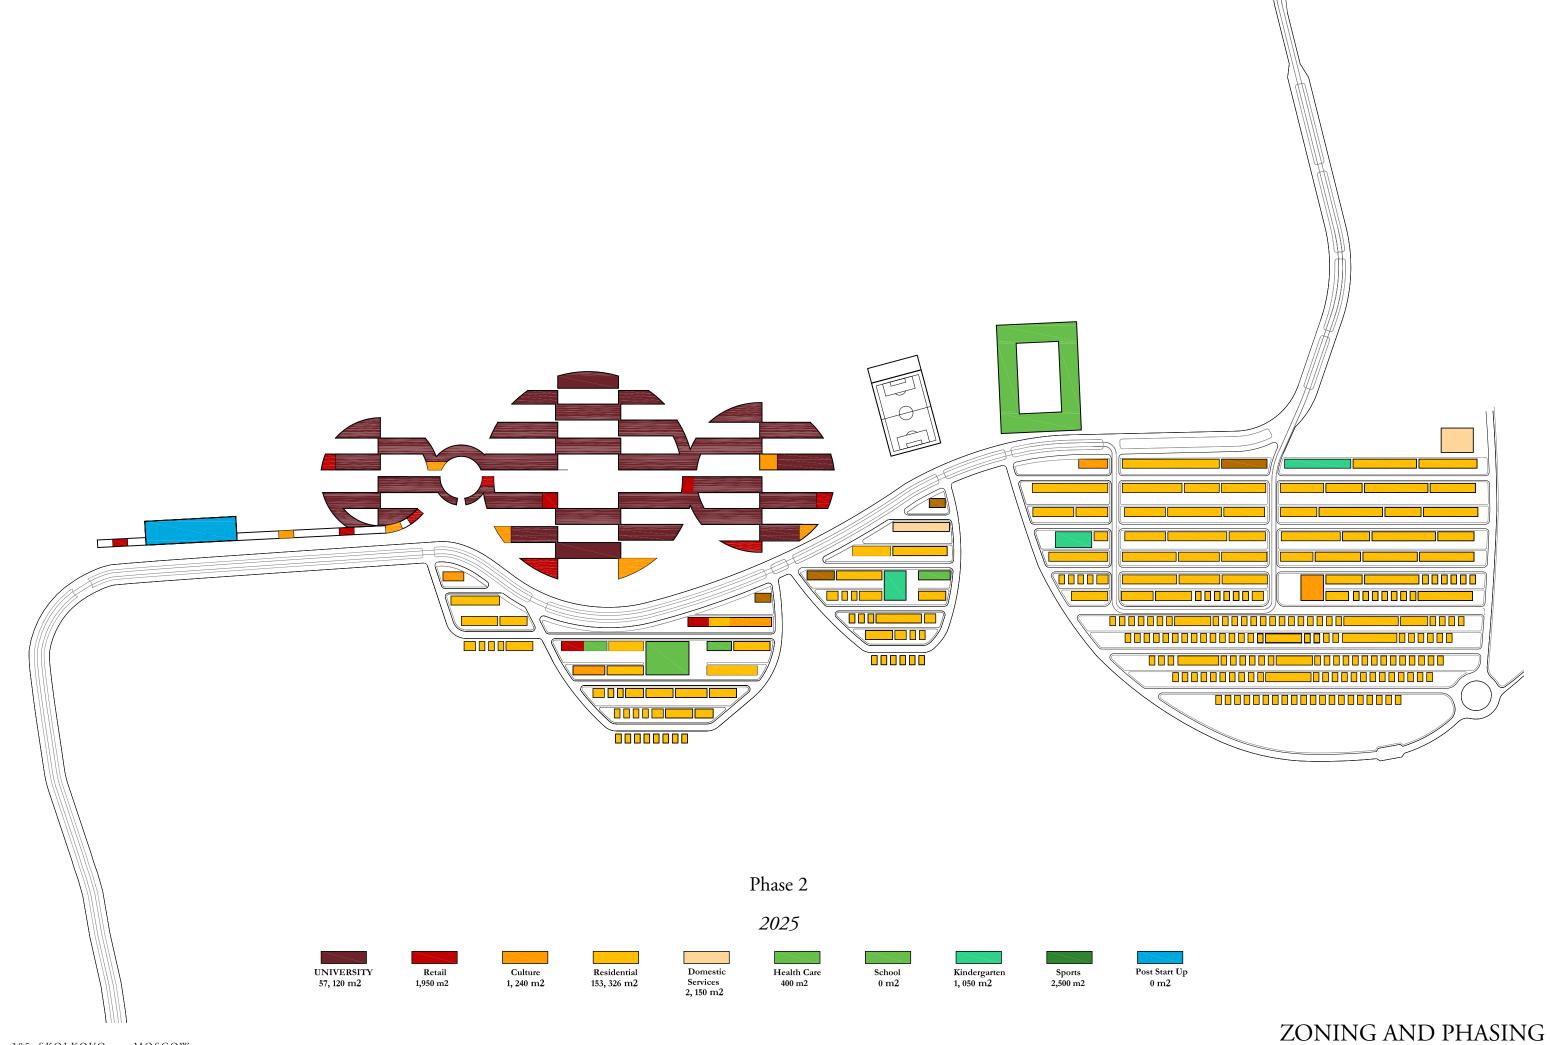

#### PROGRAM KALEIDOSCOPE

|                   | Phase 1 | Phase 2 | Phase 1+2 |
|-------------------|---------|---------|-----------|
| UNIVERSITY        |         |         |           |
| Academic Programs | 105'937 | 52'885  | 158'823   |
| Academic Support  | 10'130  | 4'235   | 14'364    |
| Auxiliary         | 2'333   | 0       | 2'333     |
| TOTAL             | 118'400 | 57'120  | 175'520   |

| POST STARTUPS TOTAL |        |   |        |
|---------------------|--------|---|--------|
| TOTAL               | 26'607 | 0 | 26'607 |

| RESIDENTIAL          |        |         |         |
|----------------------|--------|---------|---------|
| Single family houses | 12'101 | 21'201  | 33'302  |
| Town houses          | 44'946 | 80'006  | 124'952 |
| Appartments          | 29'388 | 52'120  | 81'508  |
| TOTAL                | 86'435 | 153'327 | 239'761 |

| RETAIL AND SERVICES + SOCIAL INFR | ASTRUCTUR | RE .  |        |
|-----------------------------------|-----------|-------|--------|
| Retail                            | 3'750     | 1'950 | 5'700  |
| Cultural and Entertainment        | 2'055     | 1'240 | 3'295  |
| Domestic services                 | 1'145     | 2'150 | 3'295  |
| Kindergartens                     | 3'260     | 1'050 | 4'310  |
| Preliminary school                | 9'865     | 0     | 9'865  |
| Family doctors                    | 960       | 400   | 1'360  |
| TOTAL                             | 21'035    | 6'790 | 27'825 |

| SPORTS + HIGH SCHOOL    |                |       |        |
|-------------------------|----------------|-------|--------|
| Sports and recreational | 16'900         | 2'500 | 19'400 |
| High school             | 60'000         | 0     | 60'000 |
| TOTAL                   | <i>76</i> '900 | 2'500 | 79'400 |