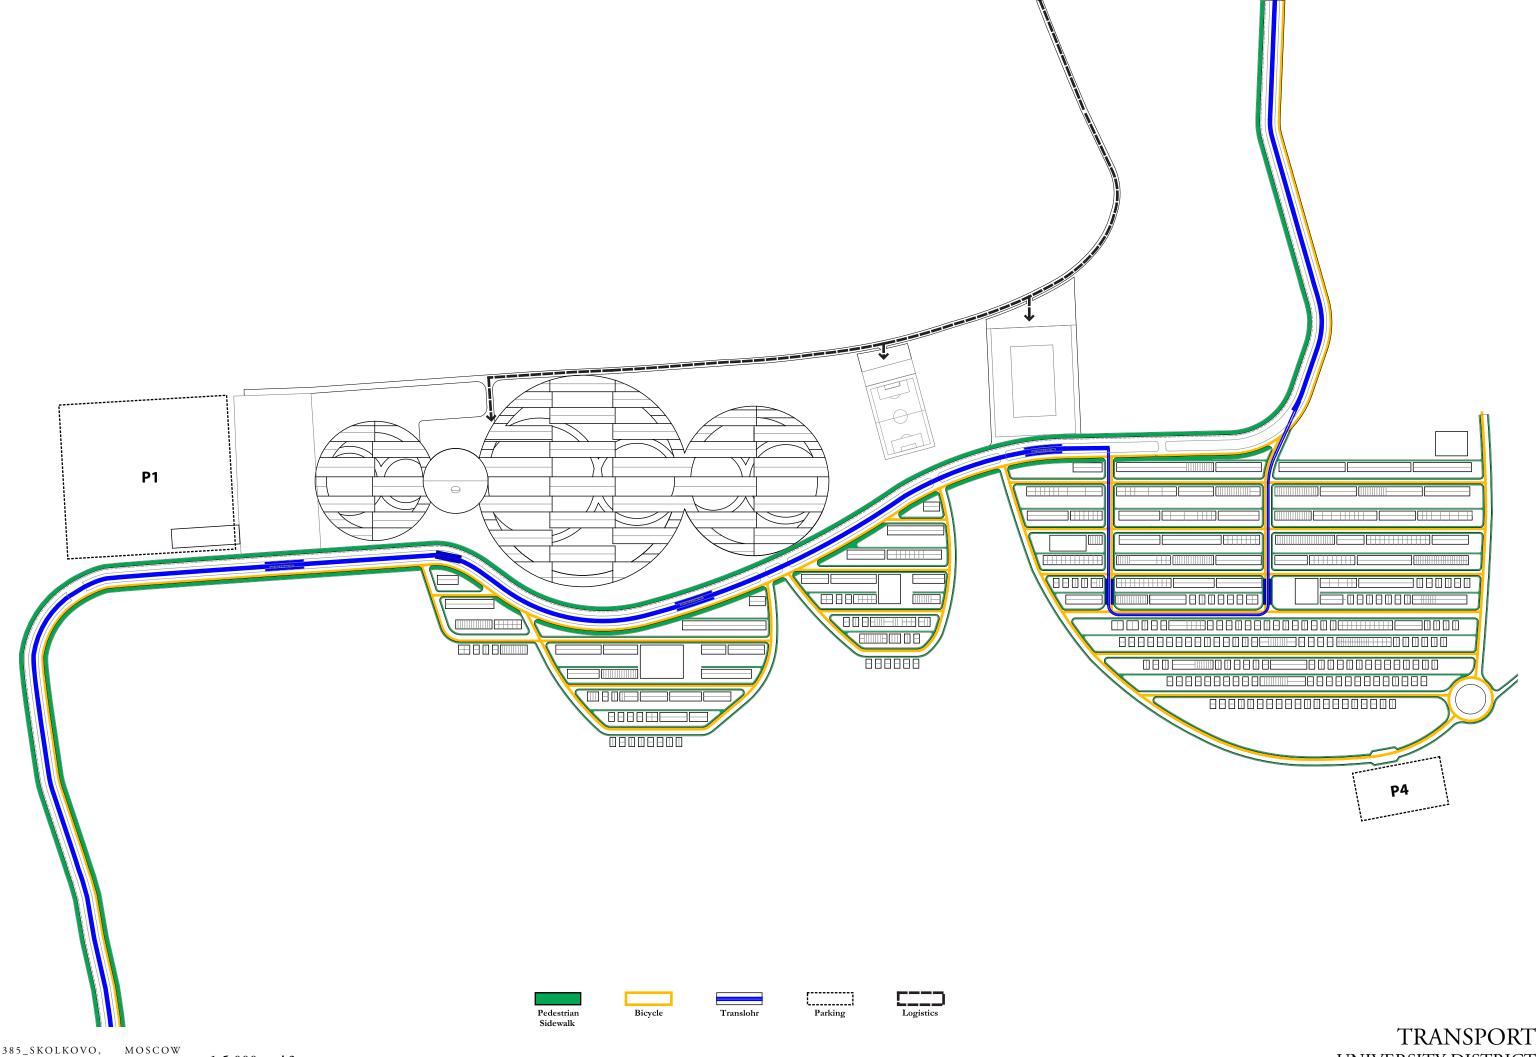

1:5.000 @ A3

1:5.000 @ A3

UNIVERSITY DISTRICT

SITE PLAN

CARPET OF LABS

PATH

INCL. PUBLIC, EDUCATIONAL AND OFFICE PROGRAMS

OVERLAY
INNOVATIVE ENVIRONMENT