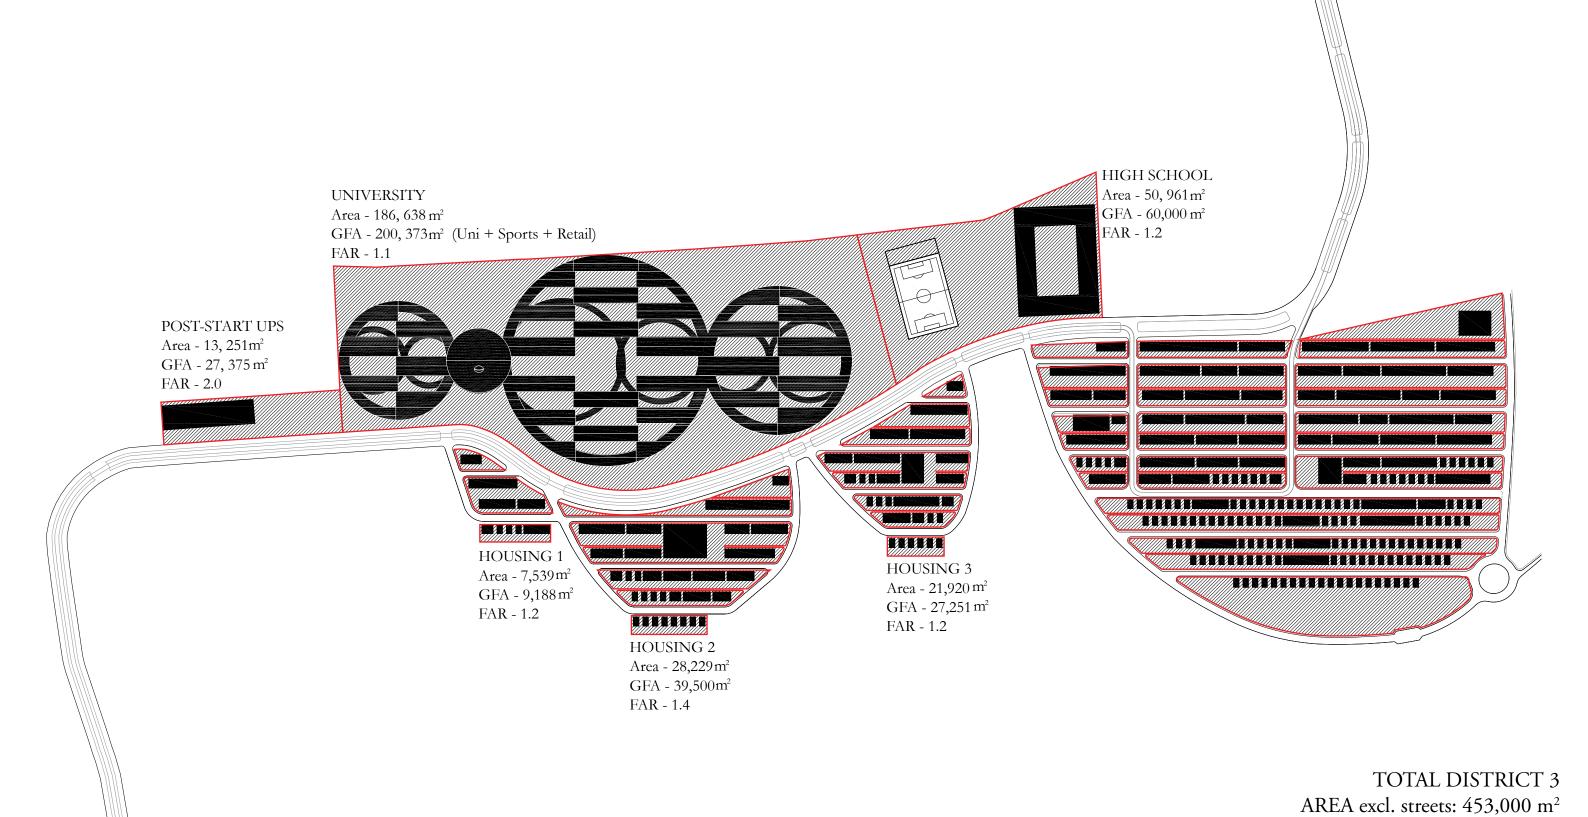

## DISTRICT MASTERPLAN

1:5.000 @ A3

TOTAL

572.051 m<sup>2</sup>

1:5.000 @ A3

UNIVERSITY DISTRICT

TOTAL HOUSING

GFA - 261, 502 m<sup>2</sup> (Housing + Public Program)

Area - 203, 022 m<sup>2</sup>

FAR - 1.3

385\_SKOLKOVO, MOSCOW ©HERZOG & DE MEURON

1:5.000 @ A3

GFA excl. underground: 470,000 m<sup>2</sup>

FAR: 1.03

DENSITY / FAR UNIVERSITY DISTRICT

385\_SKOLKOVO, MOSCOW © HERZOG & DE MEURON 1:5.000 @ A3 UNIVERSITY DISTRICT