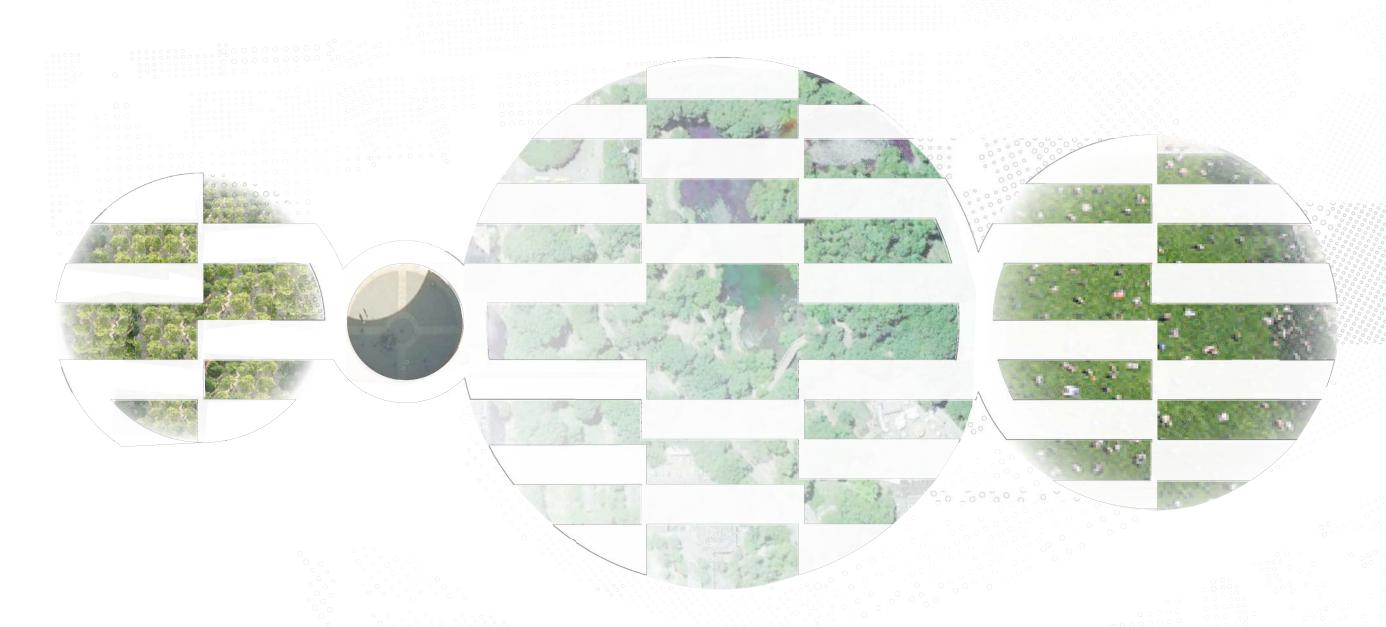

- urban tree grid on hardscape plazas

AGORA

- indoor piazza

WILD FOREST WORLD

- mixed russian forest trees among small lakes

OCEAN OF BUSHES

- low carpet of bushes and small garden trees

1. Tree Grid City 2. Agora 3. Wild Forest World 4. Ocean of Bushes