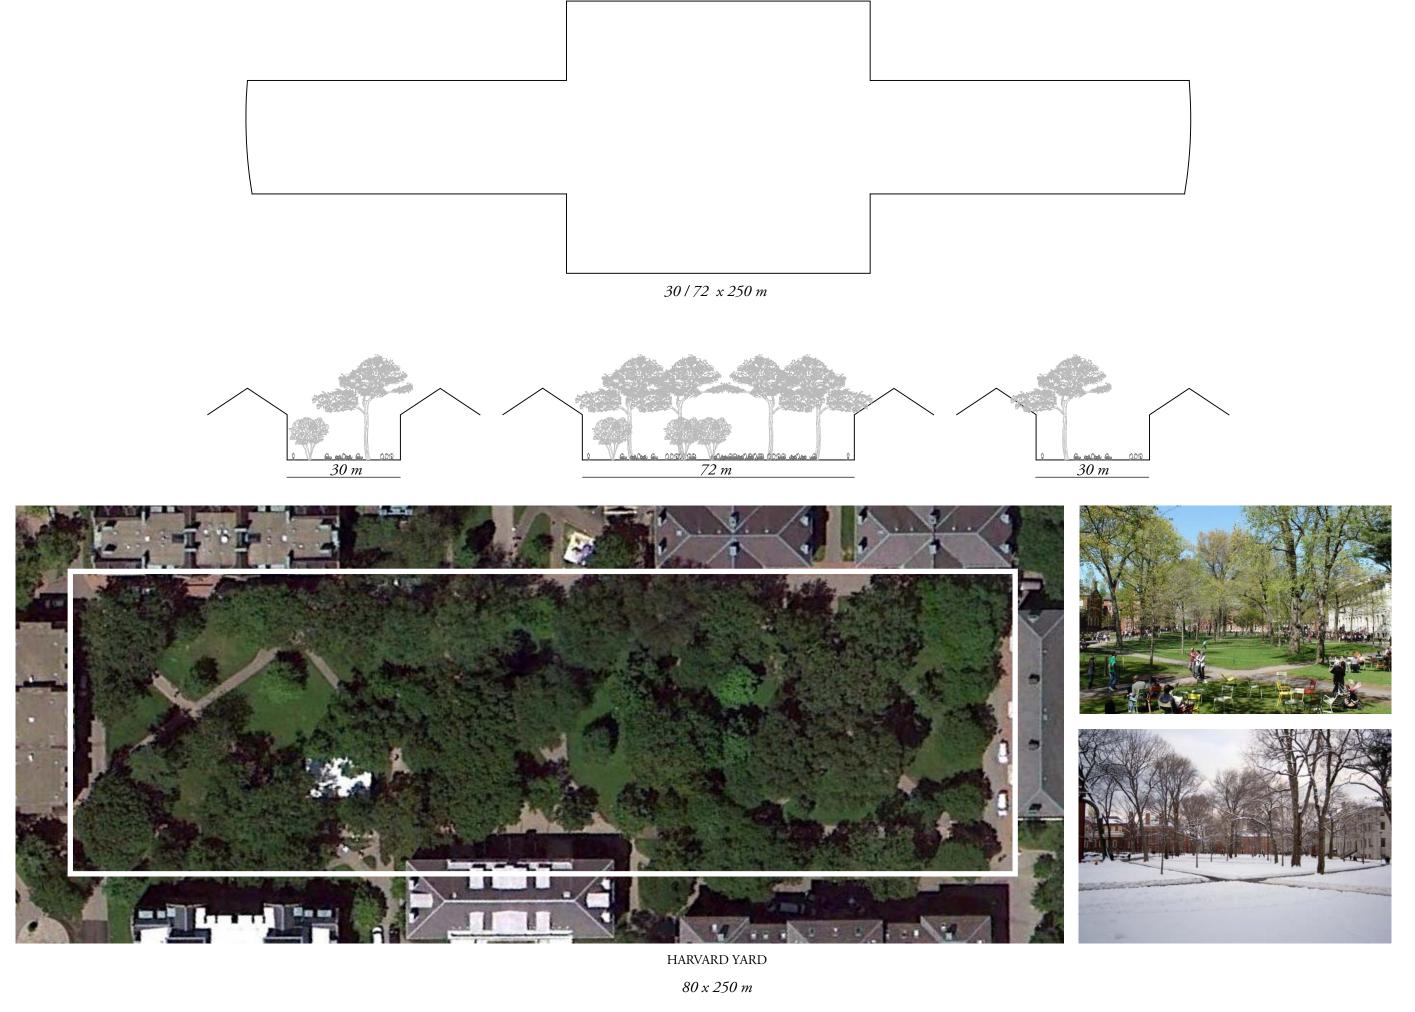

- urban tree grid on hardscape plazas

AGORA

- indoor piazza

WILD FOREST WORLD

- mixed russian forest trees among small lakes

OCEAN OF BUSHES

- low carpet of bushes and small garden trees

1. Tree Grid City 2. Agora 3. Wild Forest World 4. Ocean of Bushes