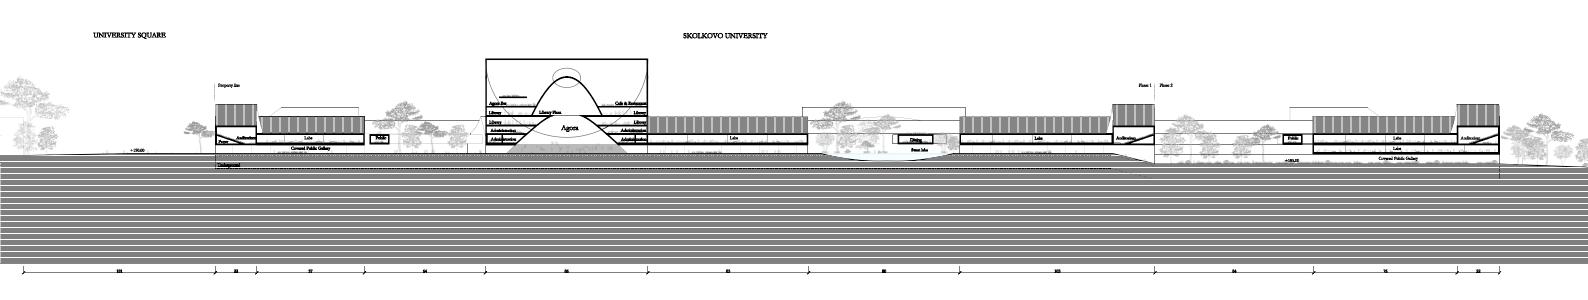

## APPENDIX I UNIVERSITY PLANS

0 50 100 200m 385\_SKOLKOVO, MOSCOW © HERZOG & DE MEURON 1:2.000 @ A3 The University has a series of access points - continuations of the courtyards inside. These increase the permeability of the building and diversify the connections between the interior courtyards and the surrounding areas; the University becomes an open structure, welcoming students and faculty, as well as the entire community and guests of Skolkovo.