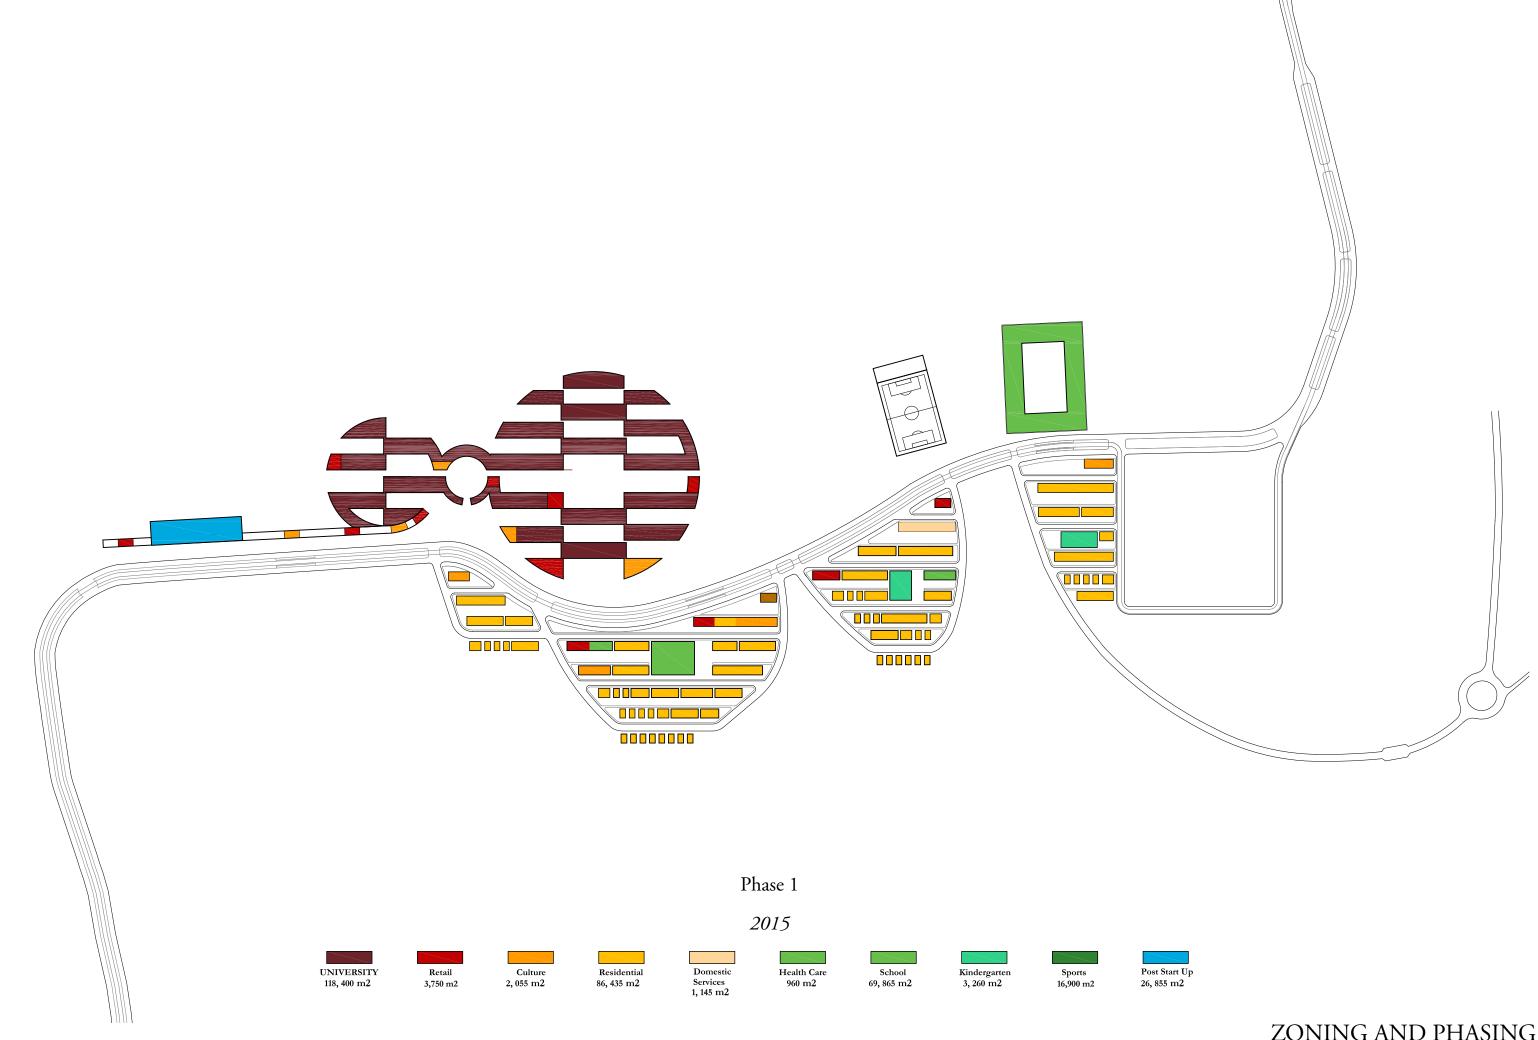

#### PROGRAM KALEIDOSCOPE

|                   | Phase 1 | Phase 2 | Phase 1+2 |
|-------------------|---------|---------|-----------|
| UNIVERSITY        |         |         |           |
| Academic Programs | 105'937 | 52'885  | 158'823   |
| Academic Support  | 10'130  | 4'235   | 14'364    |
| Auxiliary         | 2'333   | 0       | 2'333     |
| TOTAL             | 118'400 | 57'120  | 175'520   |

| POST STARTUPS TOTAL |        |   |        |
|---------------------|--------|---|--------|
| TOTAL               | 26'607 | 0 | 26'607 |

| RESIDENTIAL          |        |         |         |
|----------------------|--------|---------|---------|
| Single family houses | 12'101 | 21'201  | 33'302  |
| Town houses          | 44'946 | 80'006  | 124'952 |
| Appartments          | 29'388 | 52'120  | 81'508  |
| TOTAL                | 86'435 | 153'327 | 239'761 |

| RETAIL AND SERVICES + SOCIAL INFR | ASTRUCTUR | RE .  |        |
|-----------------------------------|-----------|-------|--------|
| Retail                            | 3'750     | 1'950 | 5'700  |
| Cultural and Entertainment        | 2'055     | 1'240 | 3'295  |
| Domestic services                 | 1'145     | 2'150 | 3'295  |
| Kindergartens                     | 3'260     | 1'050 | 4'310  |
| Preliminary school                | 9'865     | 0     | 9'865  |
| Family doctors                    | 960       | 400   | 1'360  |
| TOTAL                             | 21'035    | 6'790 | 27'825 |

| SPORTS + HIGH SCHOOL    |                |       |        |
|-------------------------|----------------|-------|--------|
| Sports and recreational | 16'900         | 2'500 | 19'400 |
| High school             | 60'000         | 0     | 60'000 |
| TOTAL                   | <i>76</i> '900 | 2'500 | 79'400 |