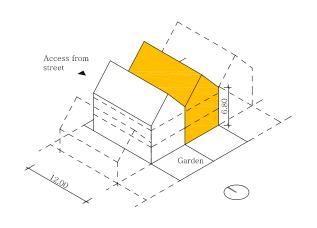

AMBIENCE COURTYARDS

APARTMENTS 1254 UNITS

TOWNHOUSE 1250 UNITS SINGLE FAMILY HOUSE 185 UNITS BRIEF:

**RESIDENTIAL** 257.396 m<sup>2</sup>

### HdM PROPOSAL:

**RESIDENTIAL** 239.761 m<sup>2</sup>

Plan 1:5,000

Section AA 1:1,000

 Program Brief
 : 257,396 m2

 HdM Proposal
 : 239,761 m2

 Missing Area
 : 17,635 m²

POCKET B
HOUSING