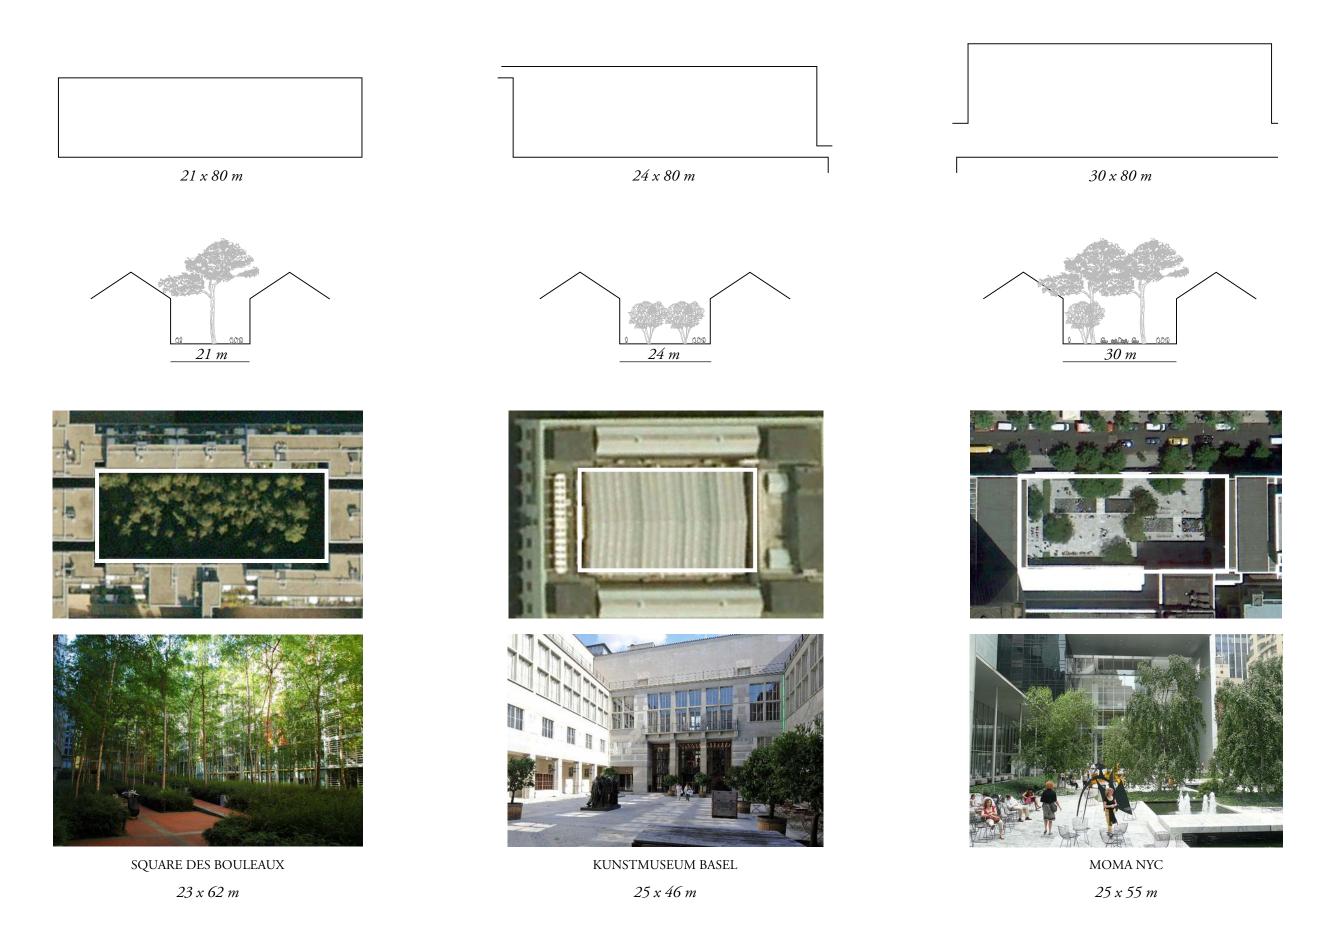

- urban tree grid on hardscape plazas

AGORA

- indoor piazza

WILD FOREST WORLD

- mixed russian forest trees among small lakes

OCEAN OF BUSHES

- low carpet of bushes and small garden trees

1. Tree Grid City 2. Agora 3. Wild Forest World 4. Ocean of Bushes