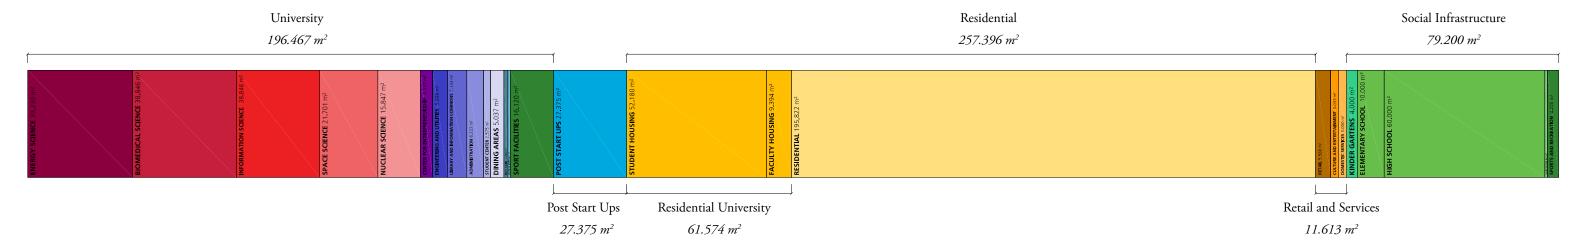

AMBIENCE COURTYARDS

APARTMENTS 1254 UNITS

TOWNHOUSE 1250 UNITS SINGLE FAMILY HOUSE 185 UNITS BRIEF:

**RESIDENTIAL** 257.396 m<sup>2</sup>

### HdM PROPOSAL:

**RESIDENTIAL** 239.761 m<sup>2</sup>

Plan 1:5,000

Section AA 1:1,000

 Program Brief
 : 257,396 m2

 HdM Proposal
 : 239,761 m2

 Missing Area
 : 17,635 m²

POCKET B
HOUSING

#### PROGRAM BRIEF

|                   | Phase 1 | Phase 2 | Phase 1+2 |
|-------------------|---------|---------|-----------|
| UNIVERSITY        |         |         |           |
| Academic Programs | 110'496 | 52'706  | 163'202   |
| Academic Support  | 10'971  | 3'784   | 14'755    |
| Auxiliary         | 2'390   | 0       | 2'390     |
| TOTAL             | 123'857 | 56'490  | 180'347   |

| POST STARTUPS TOTAL |        |   |        |
|---------------------|--------|---|--------|
| TOTAL               | 27'375 | 0 | 27'375 |

| RESIDENTIAL          |        |         |         |
|----------------------|--------|---------|---------|
| Single family houses | 14'586 | 29'171  | 44'800  |
| Town houses          | 24'024 | 48'047  | 139'796 |
| Appartments          | 46'331 | 92'661  | 72'800  |
| TOTAL                | 85'799 | 171'595 | 257'396 |

| RETAIL AND SERVICES + SOCIAL INFRASTRUCTURE |        |       |        |  |
|---------------------------------------------|--------|-------|--------|--|
| Retail                                      | 3'720  | 1'860 | 5'580  |  |
| Cultural and Entertainment                  | 1'850  | 1'183 | 3'033  |  |
| Domestic services                           | 1'000  | 2'000 | 3'000  |  |
| Kindergartens                               | 4'000  | 0     | 4'000  |  |
| Preliminary school                          | 10'000 | 0     | 10'000 |  |
| Family doctors                              | 1'000  | 0     | 1'000  |  |
| TOTAL                                       | 21'570 | 5'043 | 26'613 |  |

| SPORTS + HIGH SCHOOL    |        |       |        |
|-------------------------|--------|-------|--------|
| Sports and recreational | 16'967 | 3'353 | 20'320 |
| High school             | 60'000 | 0     | 60'000 |
| TOTAL                   | 76'967 | 3'353 | 80'320 |