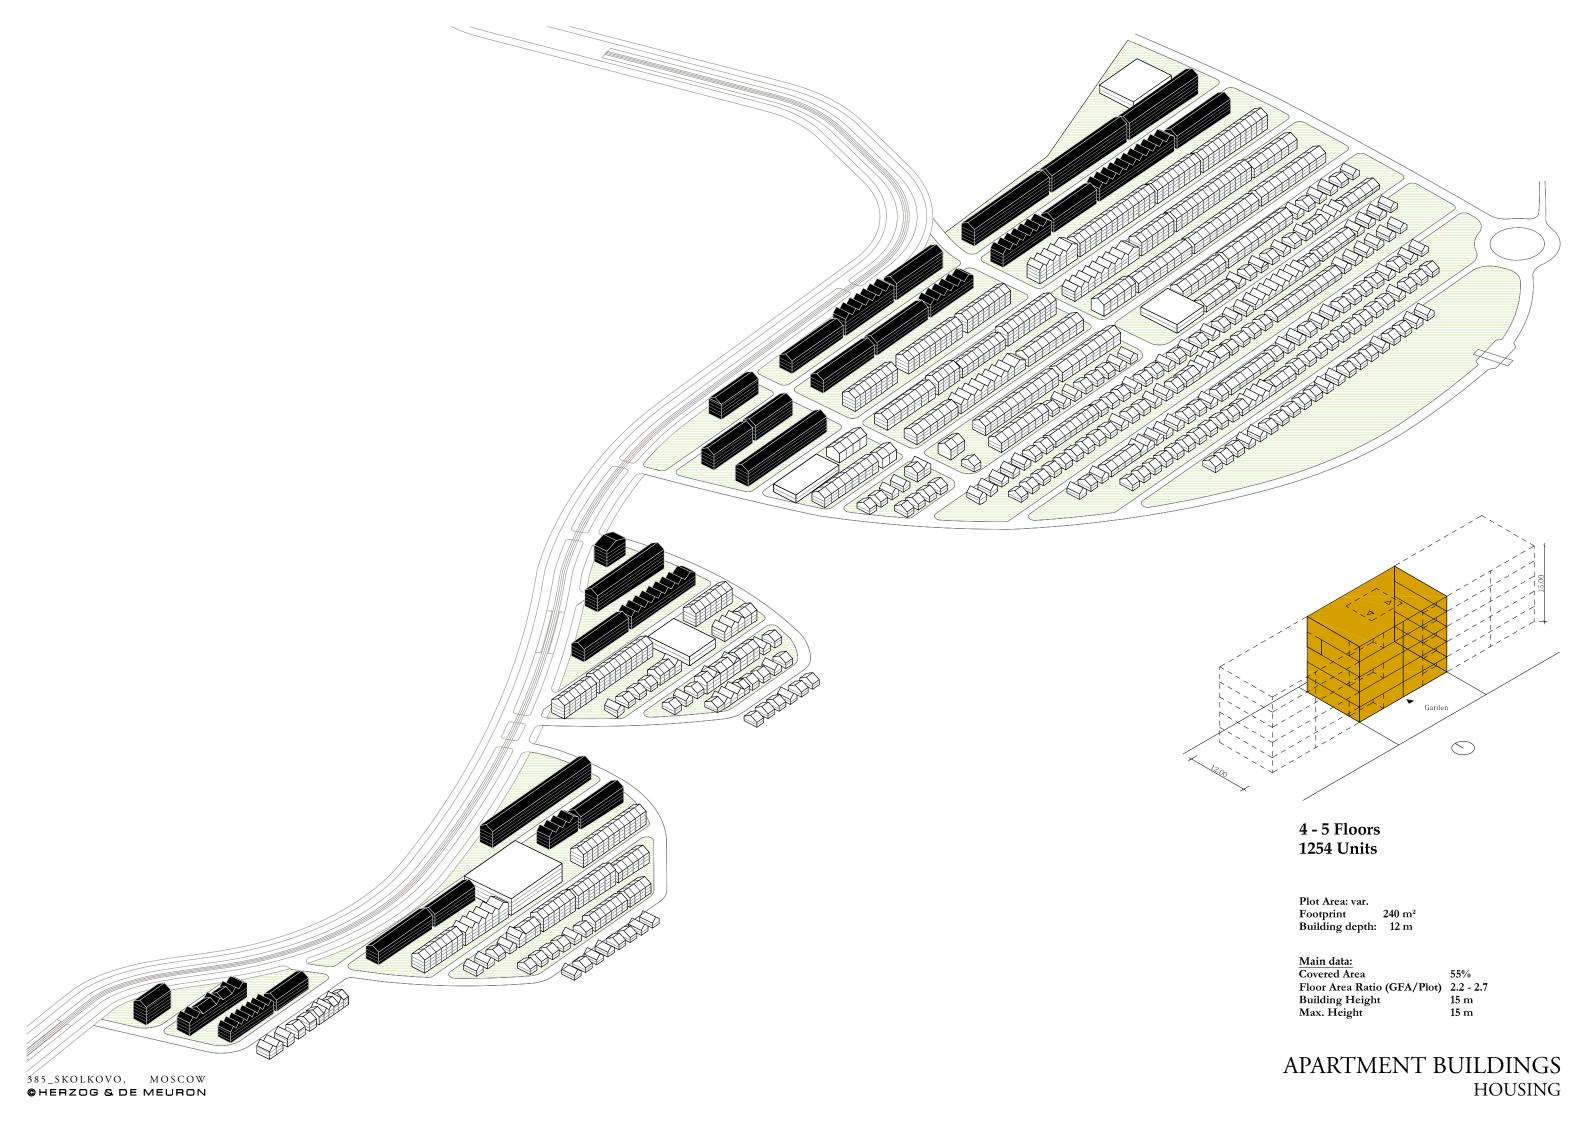

AMBIENCE COURTYARDS

APARTMENTS 1254 UNITS

TOWNHOUSE 1250 UNITS SINGLE FAMILY HOUSE 185 UNITS BRIEF:

**RESIDENTIAL** 257.396 m<sup>2</sup>

### HdM PROPOSAL:

**RESIDENTIAL** 239.761 m<sup>2</sup>

Plan 1:5,000

Section AA 1:1,000

 Program Brief
 : 257,396 m2

 HdM Proposal
 : 239,761 m2

 Missing Area
 : 17,635 m²

POCKET B
HOUSING