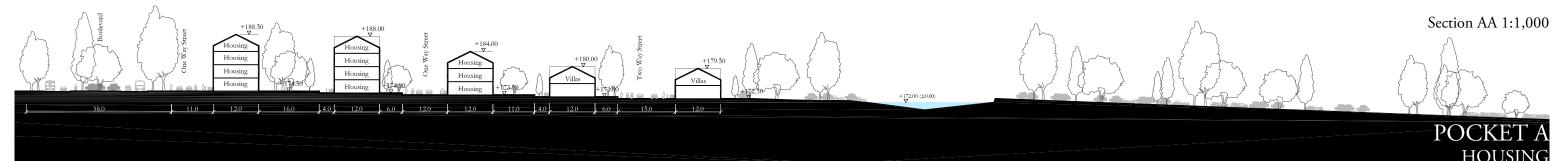

AMBIENCE COURTYARDS

APARTMENTS 1254 UNITS

TOWNHOUSE 1250 UNITS SINGLE FAMILY HOUSE 185 UNITS BRIEF:

**RESIDENTIAL** 257.396 m<sup>2</sup>

### HdM PROPOSAL:

**RESIDENTIAL** 239.761 m<sup>2</sup>

Plan 1:5,000

Section AA 1:1,000

 Program Brief
 : 257,396 m2

 HdM Proposal
 : 239,761 m2

 Missing Area
 : 17,635 m²

POCKET B
HOUSING

TWO WAY LOCAL STREET

ONE WAY LOCAL STREET

Rue des Suisses, Paris Herzog & de Meuron

Apartments in Hebelstrasse Herzog & de Meuron

385\_SKOLKOVO, MOSCOW ©HERZOG & DE MEURON

Borneo Island

Amsterdam, Netherlands