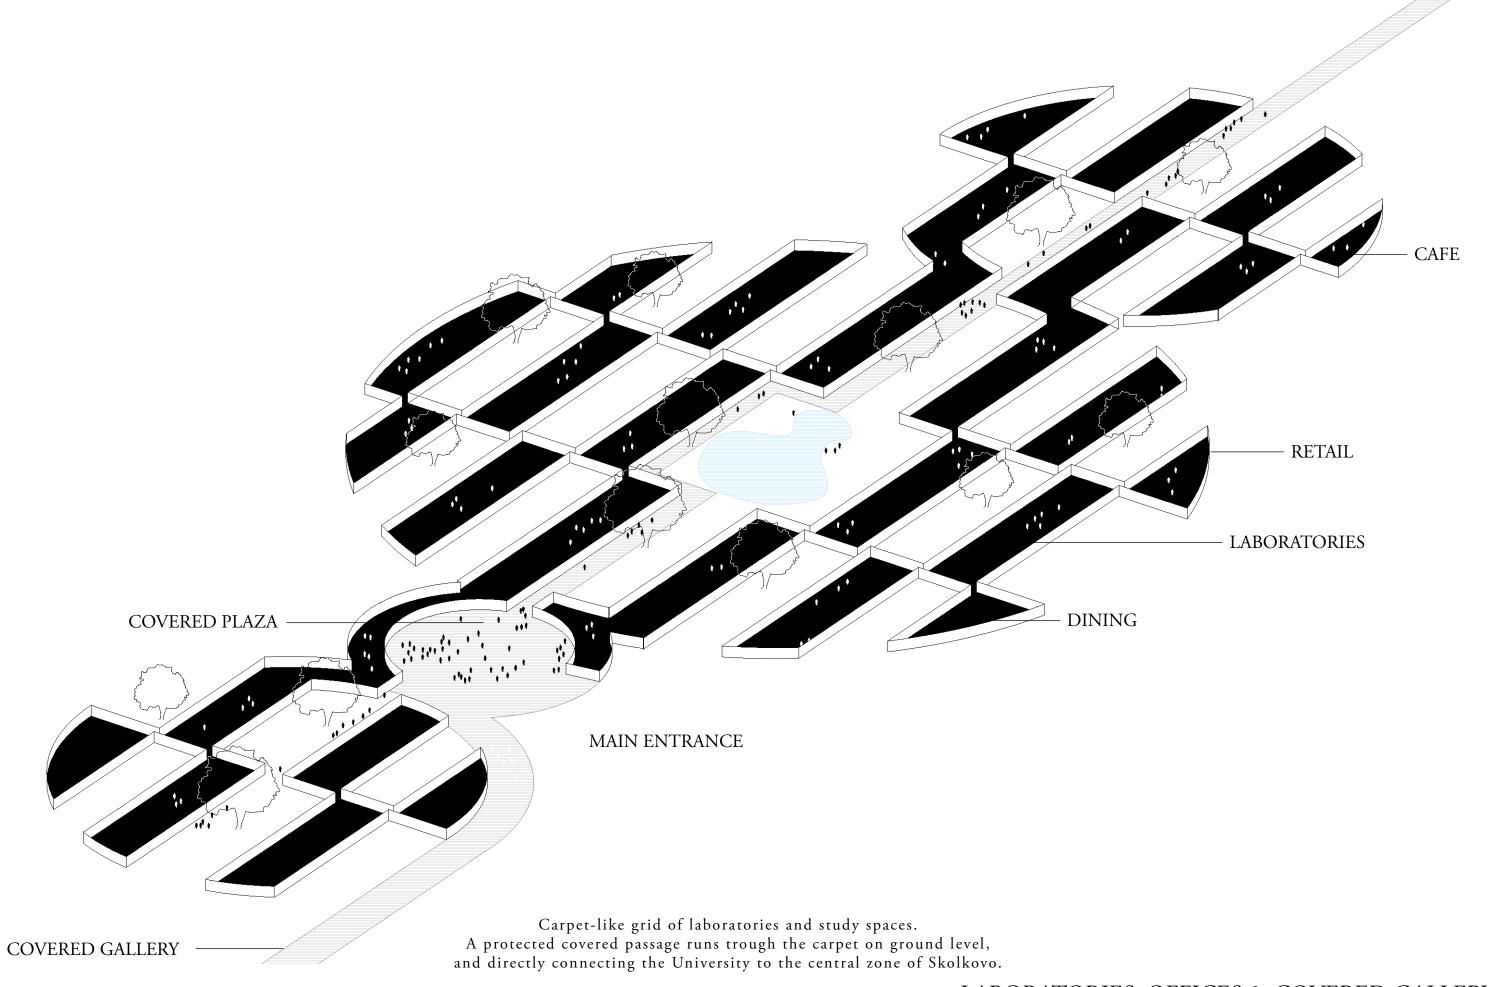

1:5.000 @ A3

1:5.000 @ A3

UNIVERSITY DISTRICT

SITE PLAN

CARPET OF LABS

PATH

INCL. PUBLIC, EDUCATIONAL AND OFFICE PROGRAMS

OVERLAY
INNOVATIVE ENVIRONMENT

## APPENDIX I UNIVERSITY PLANS

0 50 100 200m 385\_SKOLKOVO, MOSCOW © HERZOG & DE MEURON 1:2.000 @ A3 The University has a series of access points - continuations of the courtyards inside. These increase the permeability of the building and diversify the connections between the interior courtyards and the surrounding areas; the University becomes an open structure, welcoming students and faculty, as well as the entire community and guests of Skolkovo.