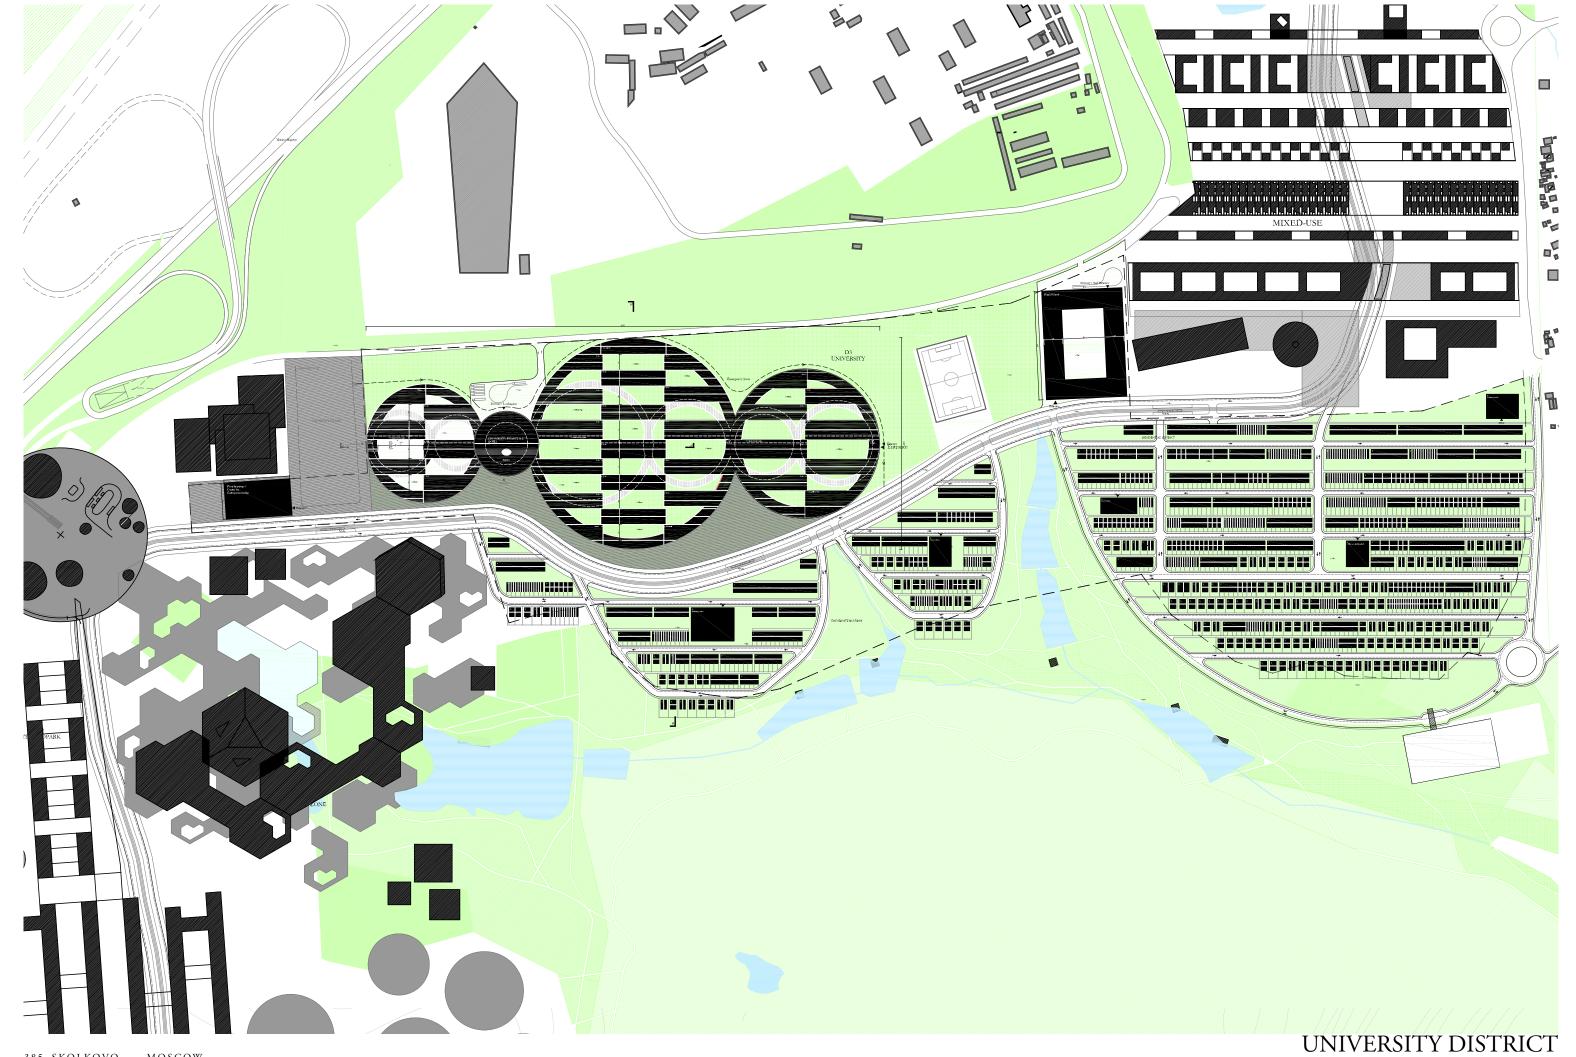

## DISTRICT MASTERPLAN

1:5.000 @ A3

TOTAL

572.051 m<sup>2</sup>

1:5.000 @ A3

UNIVERSITY DISTRICT

TOTAL HOUSING

GFA - 261, 502 m<sup>2</sup> (Housing + Public Program)

1:5.000 @ A3

1:5.000 @ A3

UNIVERSITY DISTRICT

SITE PLAN

CARPET OF LABS

PATH

INCL. PUBLIC, EDUCATIONAL AND OFFICE PROGRAMS

OVERLAY
INNOVATIVE ENVIRONMENT