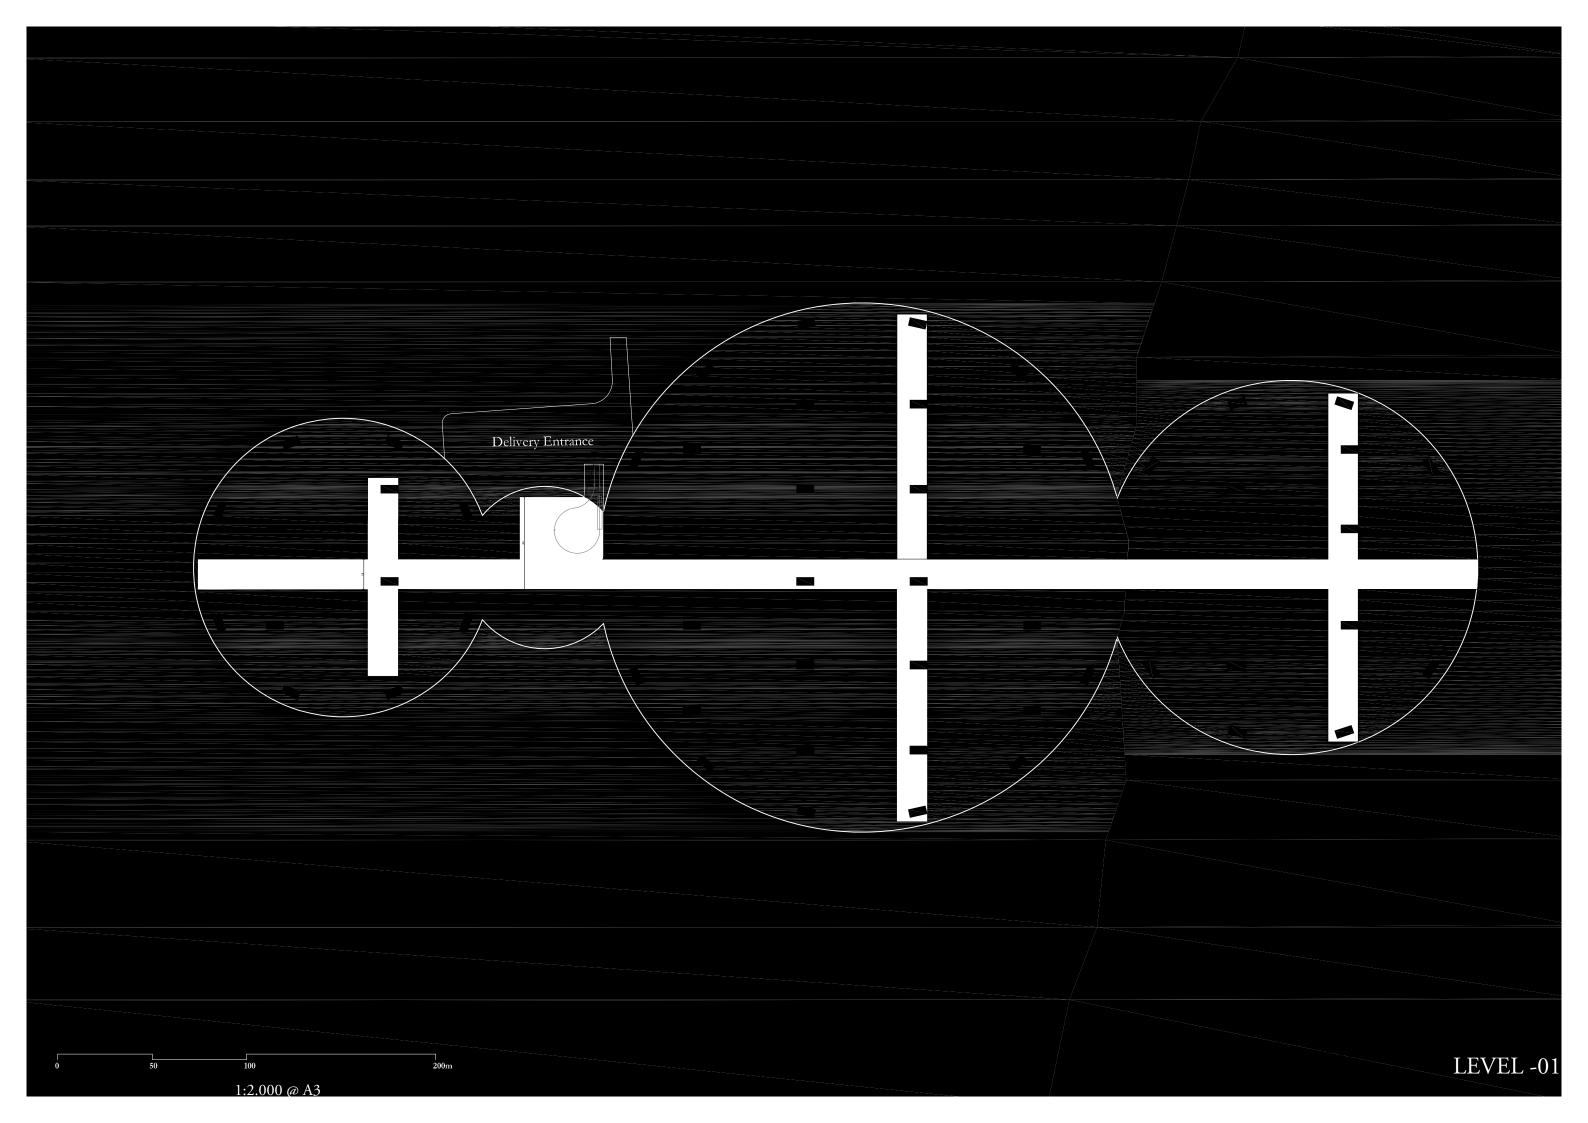

## APPENDIX I UNIVERSITY PLANS

0 50 100 200m 385\_SKOLKOVO, MOSCOW © HERZOG & DE MEURON 1:2.000 @ A3 The University has a series of access points - continuations of the courtyards inside. These increase the permeability of the building and diversify the connections between the interior courtyards and the surrounding areas; the University becomes an open structure, welcoming students and faculty, as well as the entire community and guests of Skolkovo.