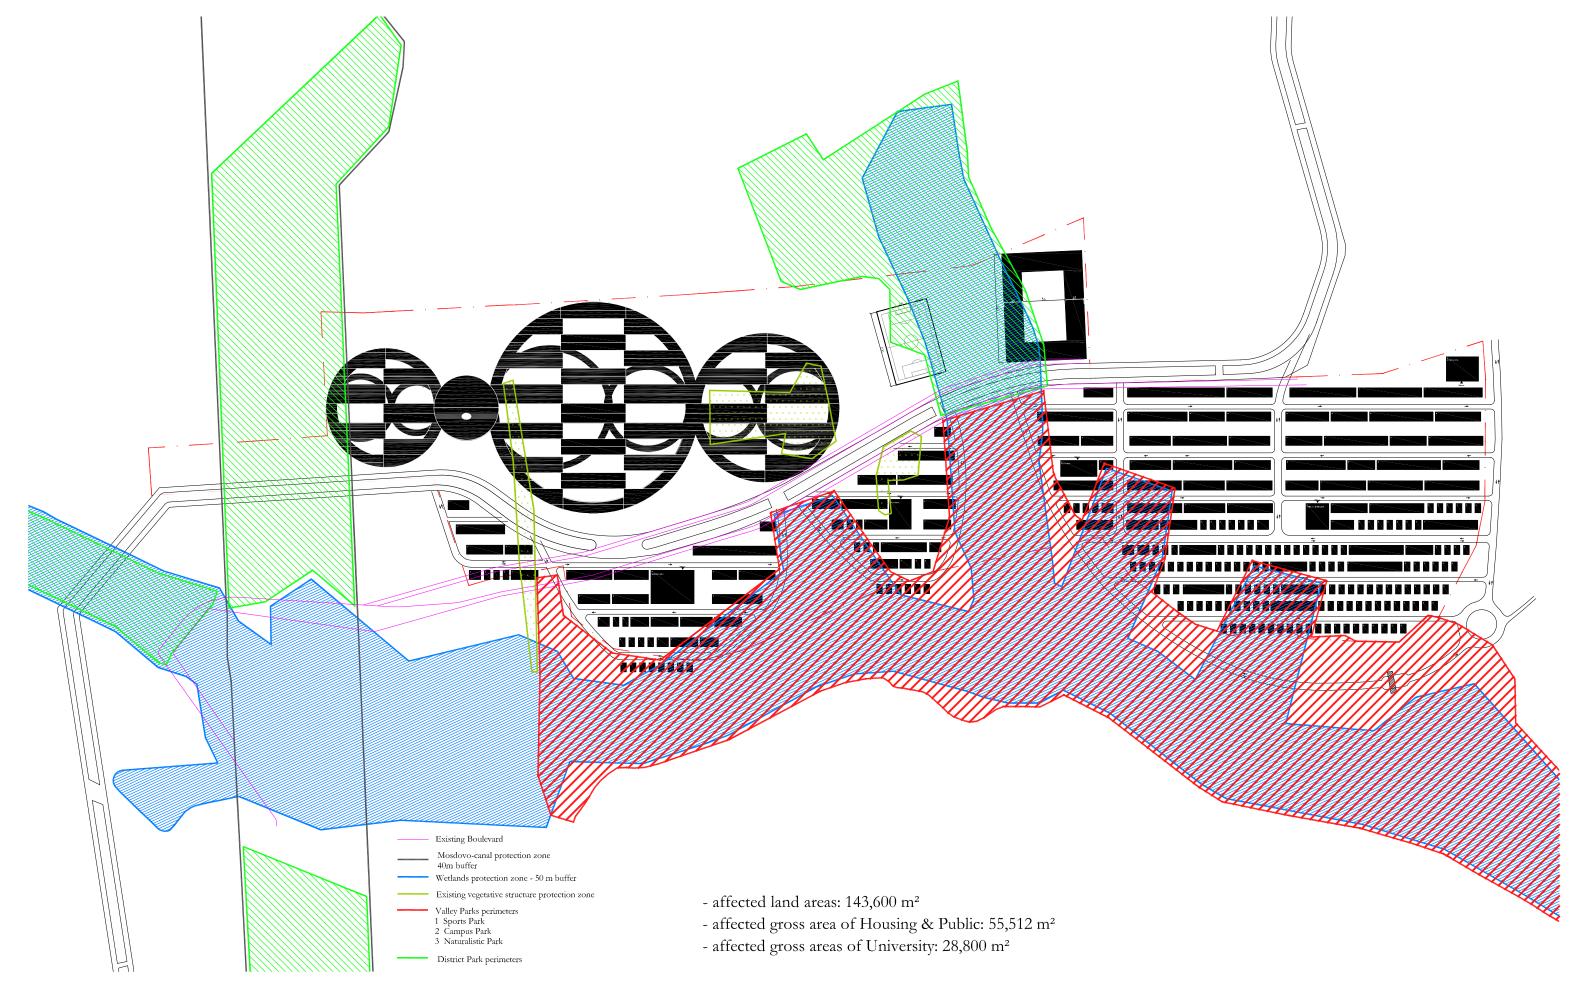

# APPENDIX IV EXCLUSION ZONES

On 6.10.2011 we received a map showing updated exclusion zones, related to existing natural and infrastructural features in the project area. Due to time constraints and need of further clarification on the status of these zones, they have not been considered in the current proposal.