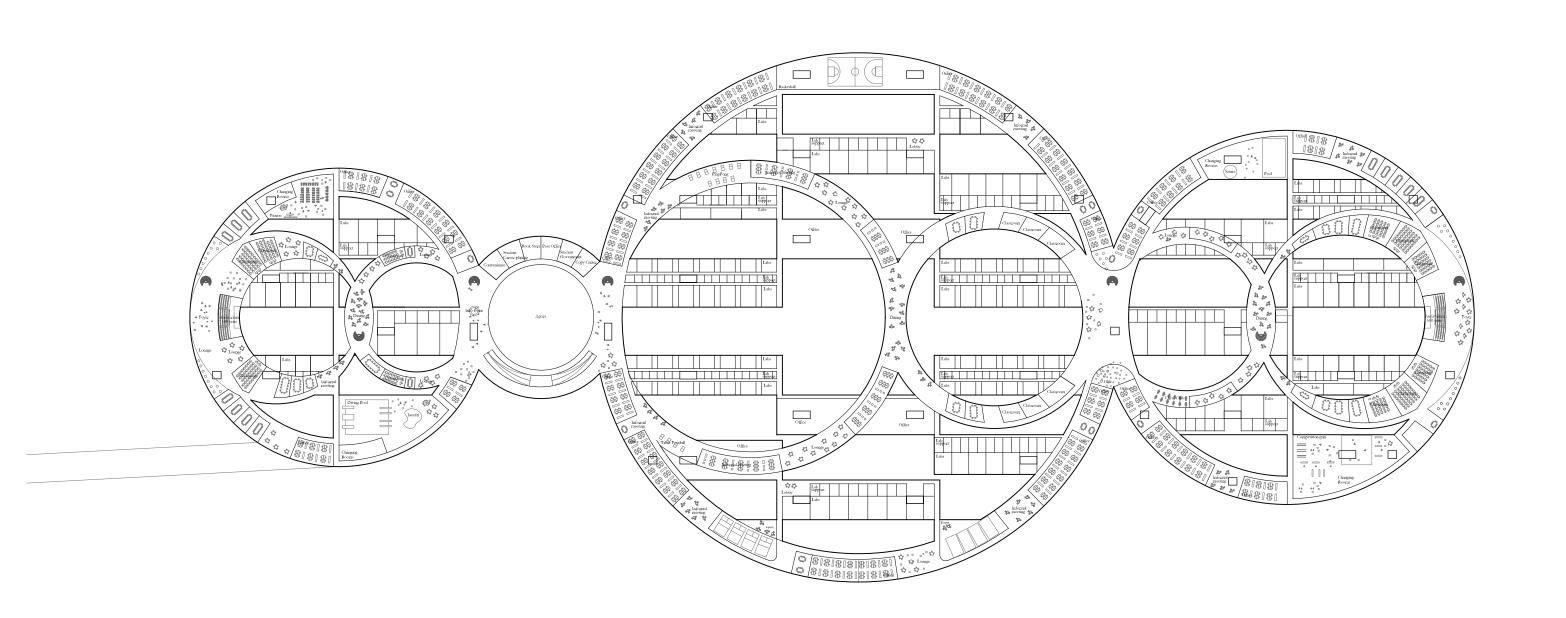

## APPENDIX I UNIVERSITY PLANS

0 50 100 200m 385\_SKOLKOVO, MOSCOW © HERZOG & DE MEURON 1:2.000 @ A3 The University has a series of access points - continuations of the courtyards inside. These increase the permeability of the building and diversify the connections between the interior courtyards and the surrounding areas; the University becomes an open structure, welcoming students and faculty, as well as the entire community and guests of Skolkovo.

## APPENDIX II UNIVERSITY EXPLANATORY DIAGRAMS

In the next phase, the University layout will acquire further diversity and specificity both in terms of layout and silhouette. These will follow the implementation of the program zones in the institute and the specific dimensions and diverse silhouettes of laboratories, offices, class rooms and public areas.