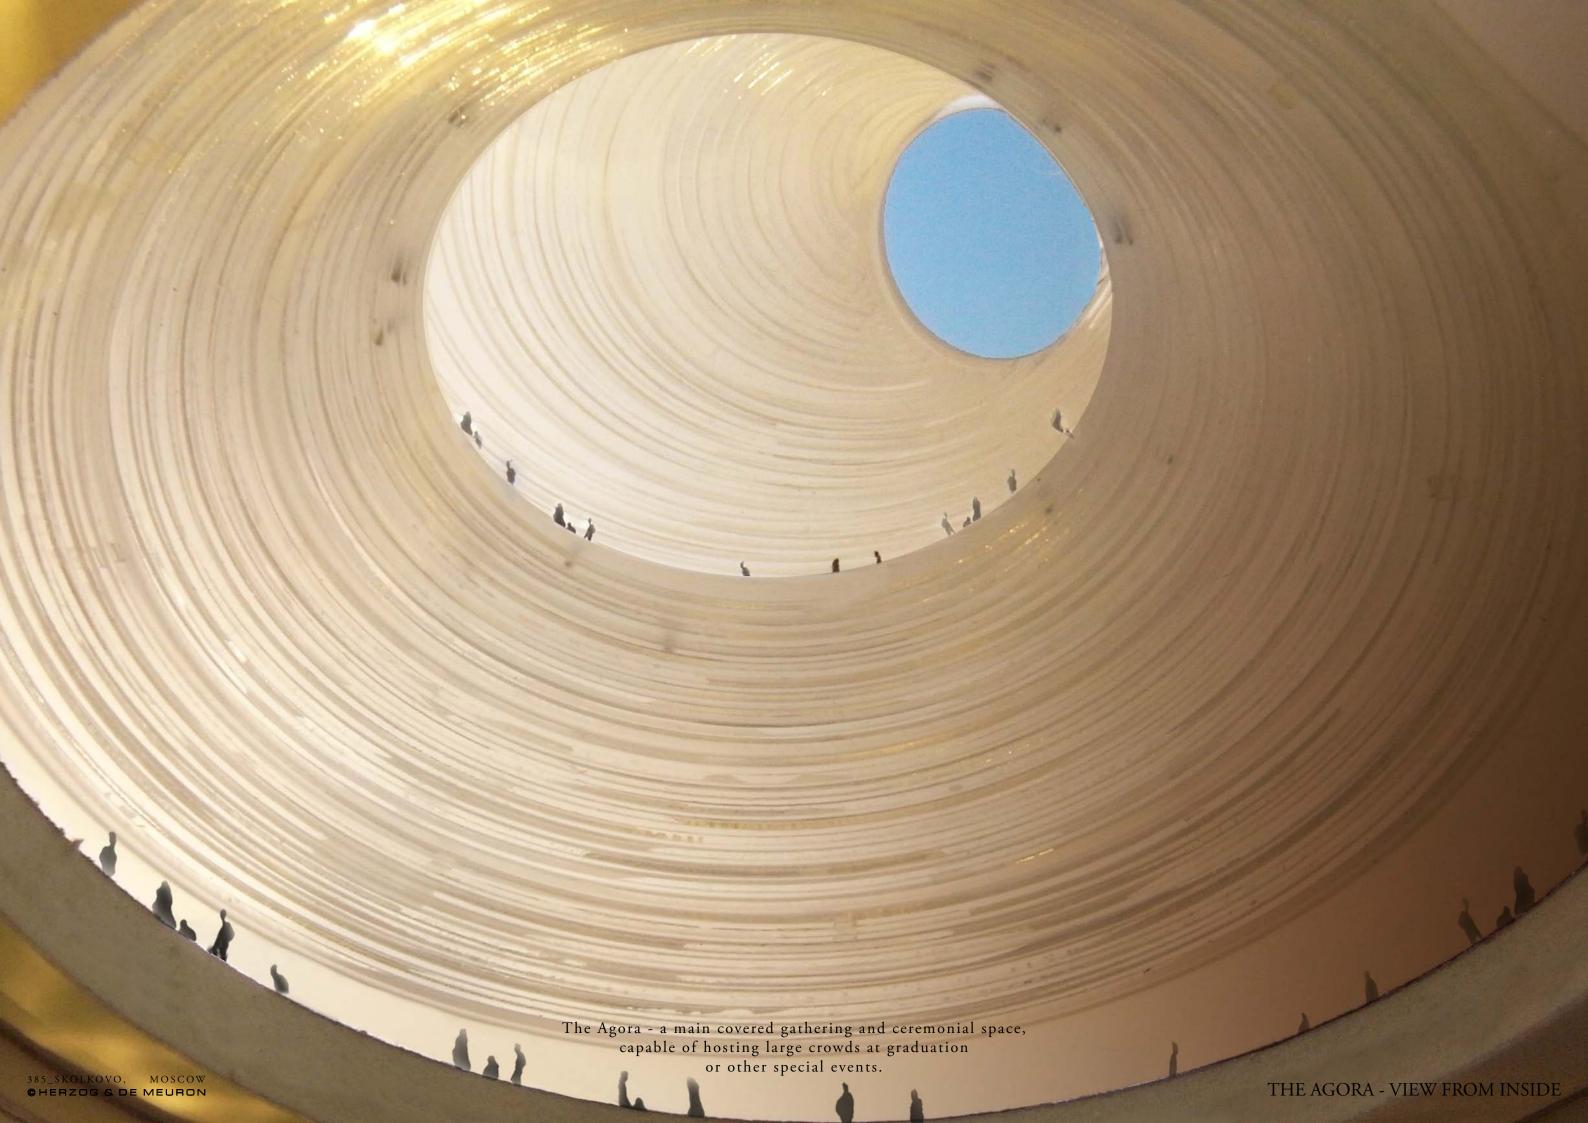

- urban tree grid on hardscape plazas

AGORA

- indoor piazza

WILD FOREST WORLD

- mixed russian forest trees among small lakes

OCEAN OF BUSHES

- low carpet of bushes and small garden trees

1. Tree Grid City 2. Agora 3. Wild Forest World 4. Ocean of Bushes