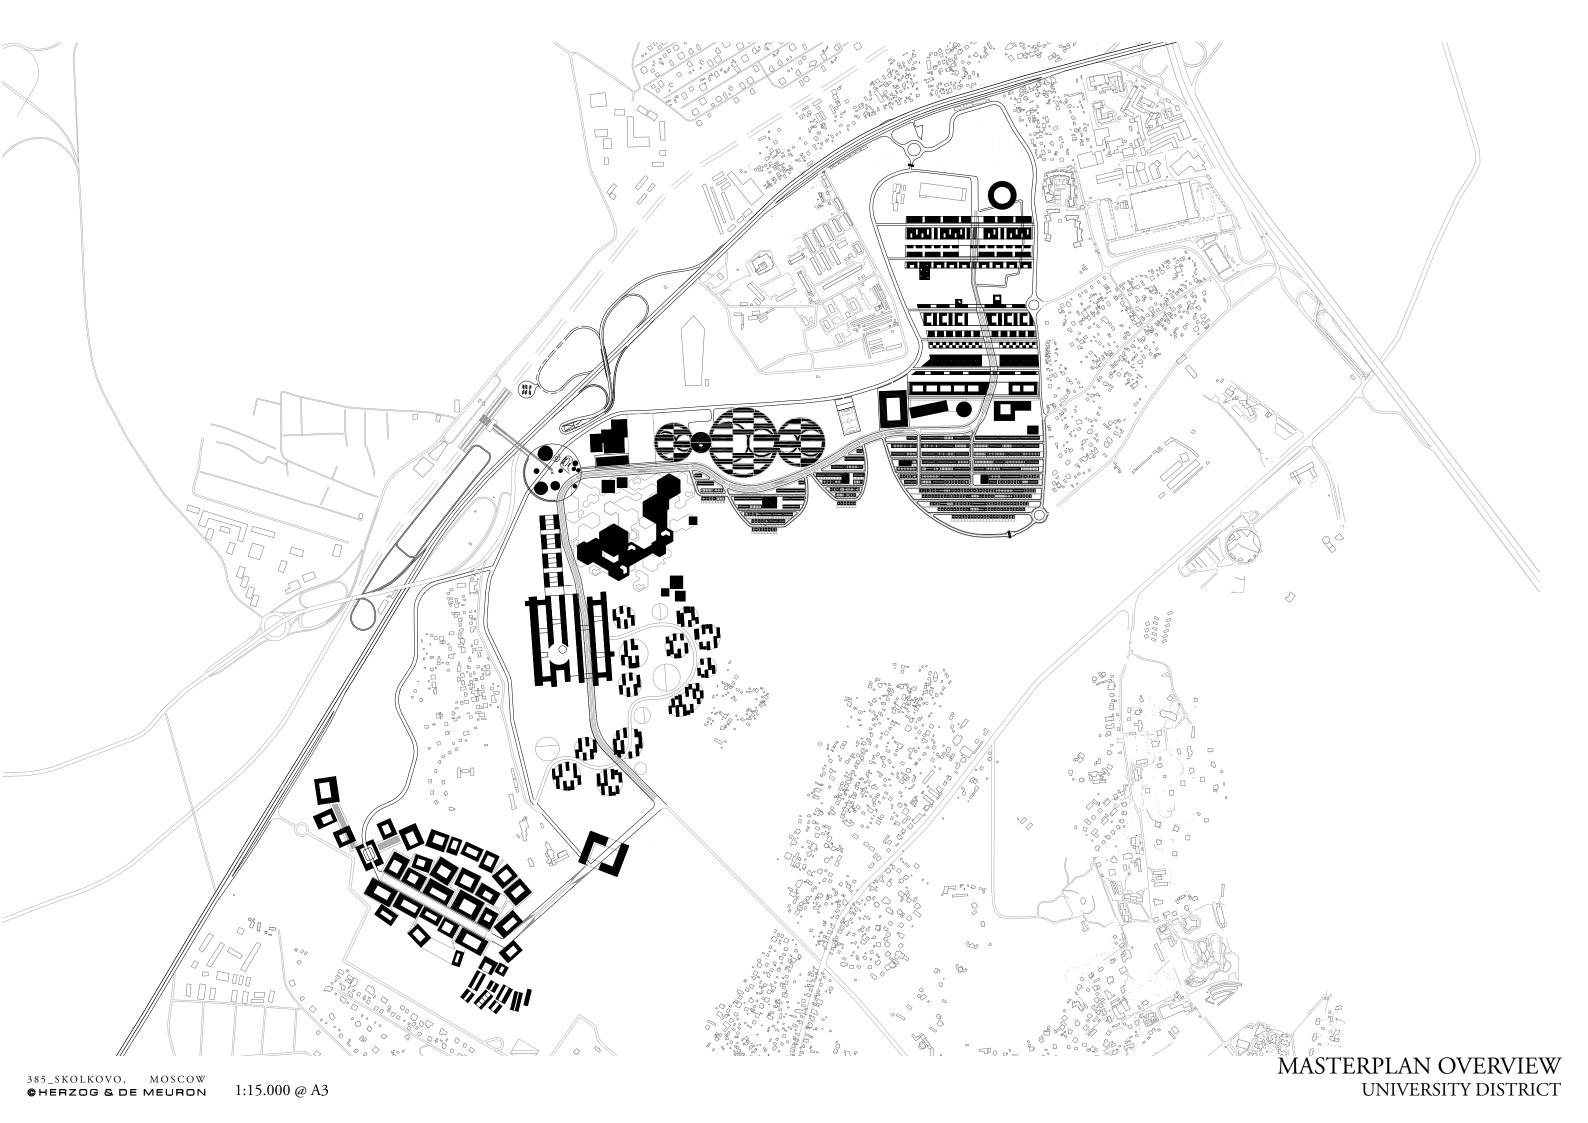

## DISTRICT MASTERPLAN

1:5.000 @ A3

TOTAL

572.051 m<sup>2</sup>

1:5.000 @ A3

UNIVERSITY DISTRICT

TOTAL HOUSING

GFA - 261, 502 m<sup>2</sup> (Housing + Public Program)

Area - 203, 022 m<sup>2</sup>

FAR - 1.3

385\_SKOLKOVO, MOSCOW ©HERZOG & DE MEURON

1:5.000 @ A3

GFA excl. underground: 470,000 m<sup>2</sup>

FAR: 1.03

DENSITY / FAR UNIVERSITY DISTRICT

385\_SKOLKOVO, MOSCOW © HERZOG & DE MEURON 1:5.000 @ A3 UNIVERSITY DISTRICT

1:5.000 @ A3

1:5.000 @ A3

UNIVERSITY DISTRICT

SITE PLAN

CARPET OF LABS

PATH

INCL. PUBLIC, EDUCATIONAL AND OFFICE PROGRAMS

OVERLAY
INNOVATIVE ENVIRONMENT