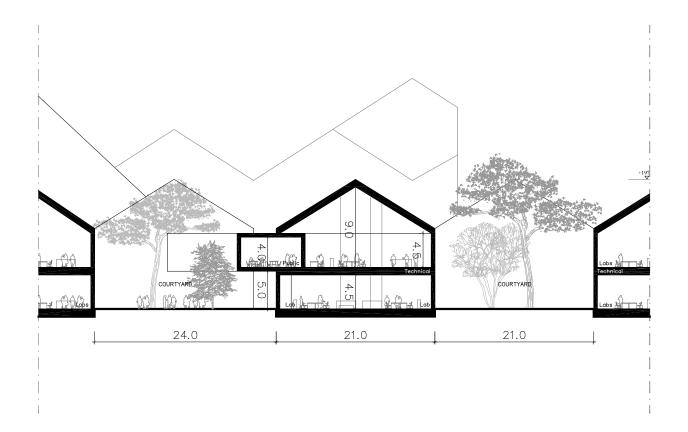

## APPENDIX II UNIVERSITY EXPLANATORY DIAGRAMS

In the next phase, the University layout will acquire further diversity and specificity both in terms of layout and silhouette. These will follow the implementation of the program zones in the institute and the specific dimensions and diverse silhouettes of laboratories, offices, class rooms and public areas.

TOO MUCH HIGH BAY SPACES

OPTIMAL HEIGHT