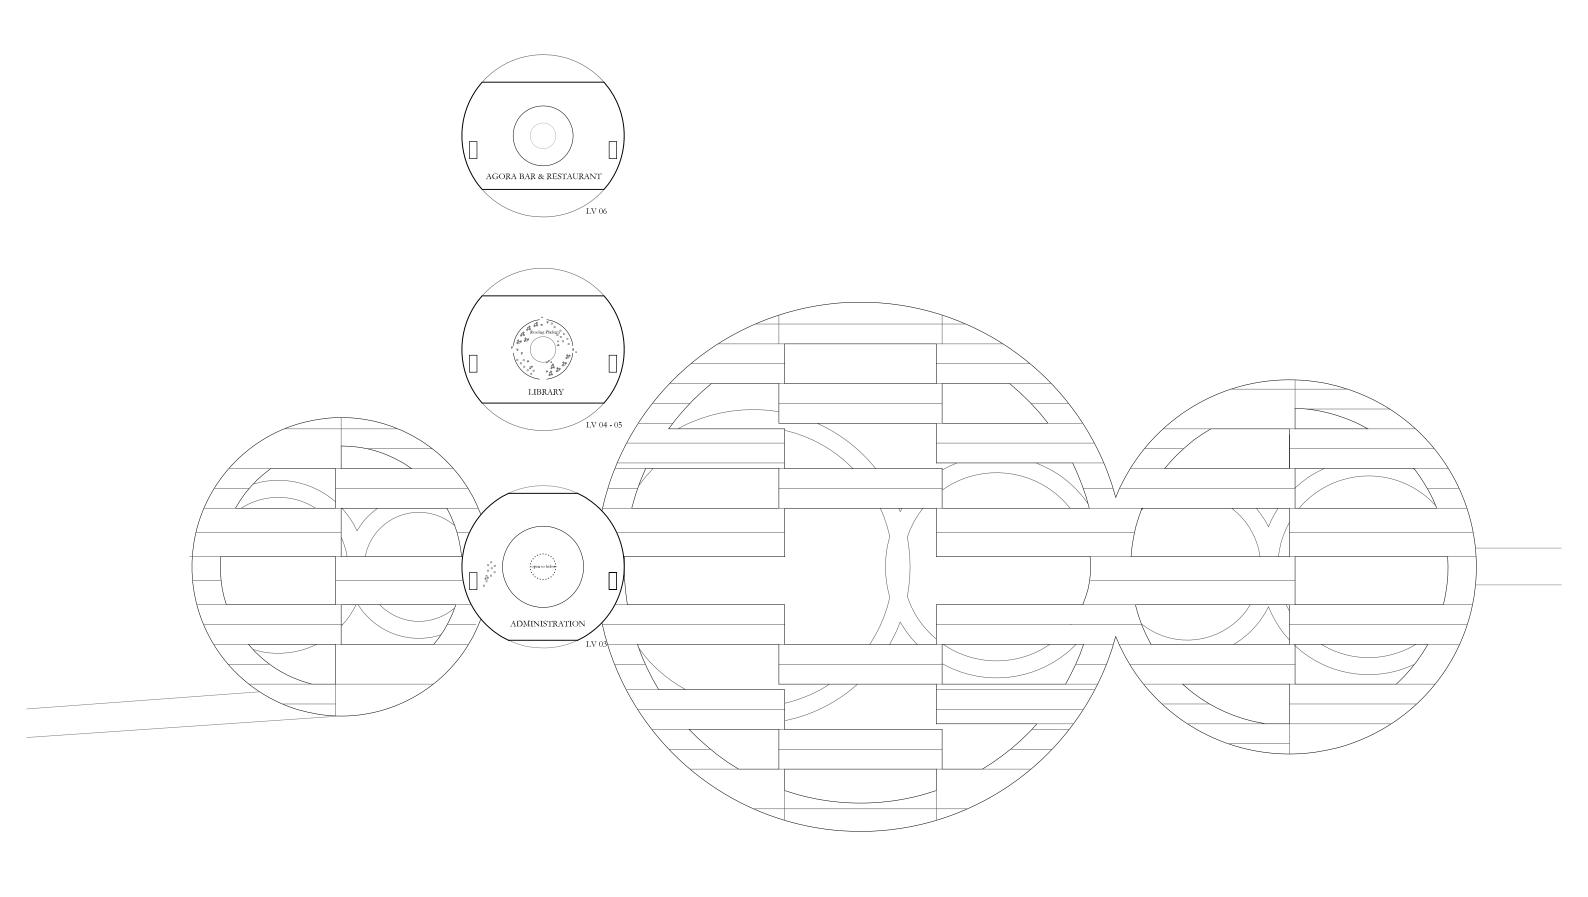

## APPENDIX I UNIVERSITY PLANS

0 50 100 200m 385\_SKOLKOVO, MOSCOW © HERZOG & DE MEURON 1:2.000 @ A3 The University has a series of access points - continuations of the courtyards inside. These increase the permeability of the building and diversify the connections between the interior courtyards and the surrounding areas; the University becomes an open structure, welcoming students and faculty, as well as the entire community and guests of Skolkovo.

## APPENDIX II UNIVERSITY EXPLANATORY DIAGRAMS

In the next phase, the University layout will acquire further diversity and specificity both in terms of layout and silhouette. These will follow the implementation of the program zones in the institute and the specific dimensions and diverse silhouettes of laboratories, offices, class rooms and public areas.