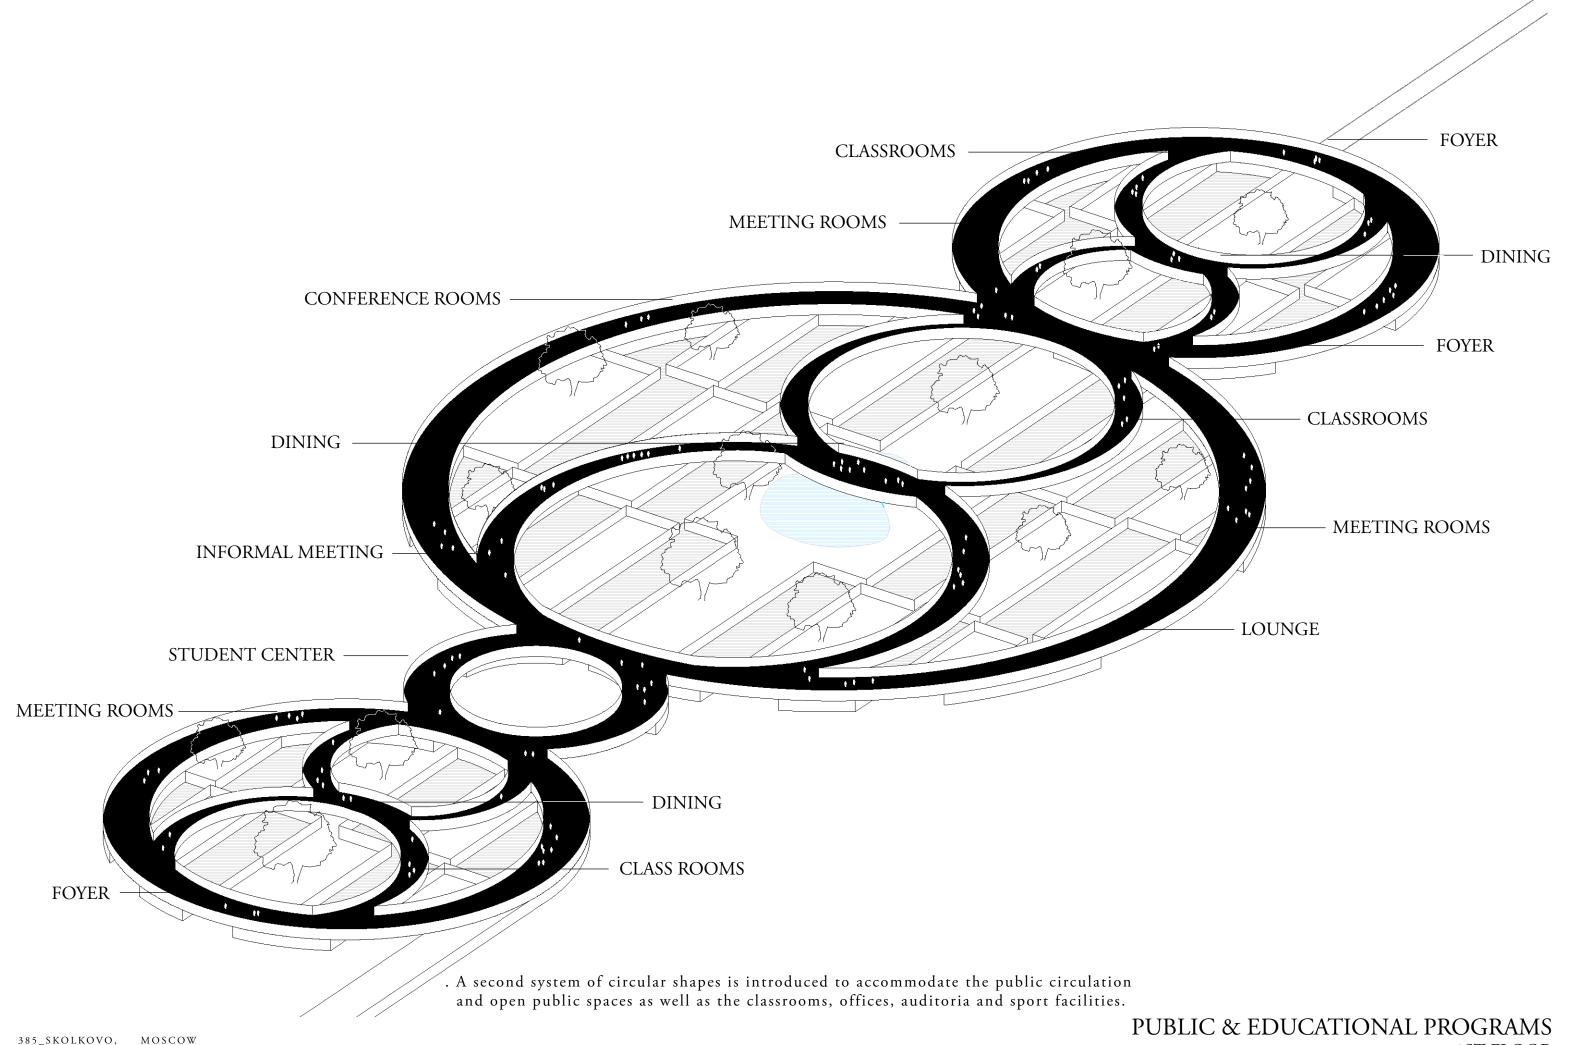

## APPENDIX II UNIVERSITY EXPLANATORY DIAGRAMS

In the next phase, the University layout will acquire further diversity and specificity both in terms of layout and silhouette. These will follow the implementation of the program zones in the institute and the specific dimensions and diverse silhouettes of laboratories, offices, class rooms and public areas.