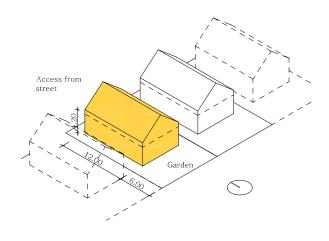

### HdM PROPOSAL:

**RESIDENTIAL** 239.761 m<sup>2</sup>

Plan 1:5,000

Section AA 1:1,000

 Program Brief
 : 257,396 m2

 HdM Proposal
 : 239,761 m2

 Missing Area
 : 17,635 m²

POCKET B
HOUSING