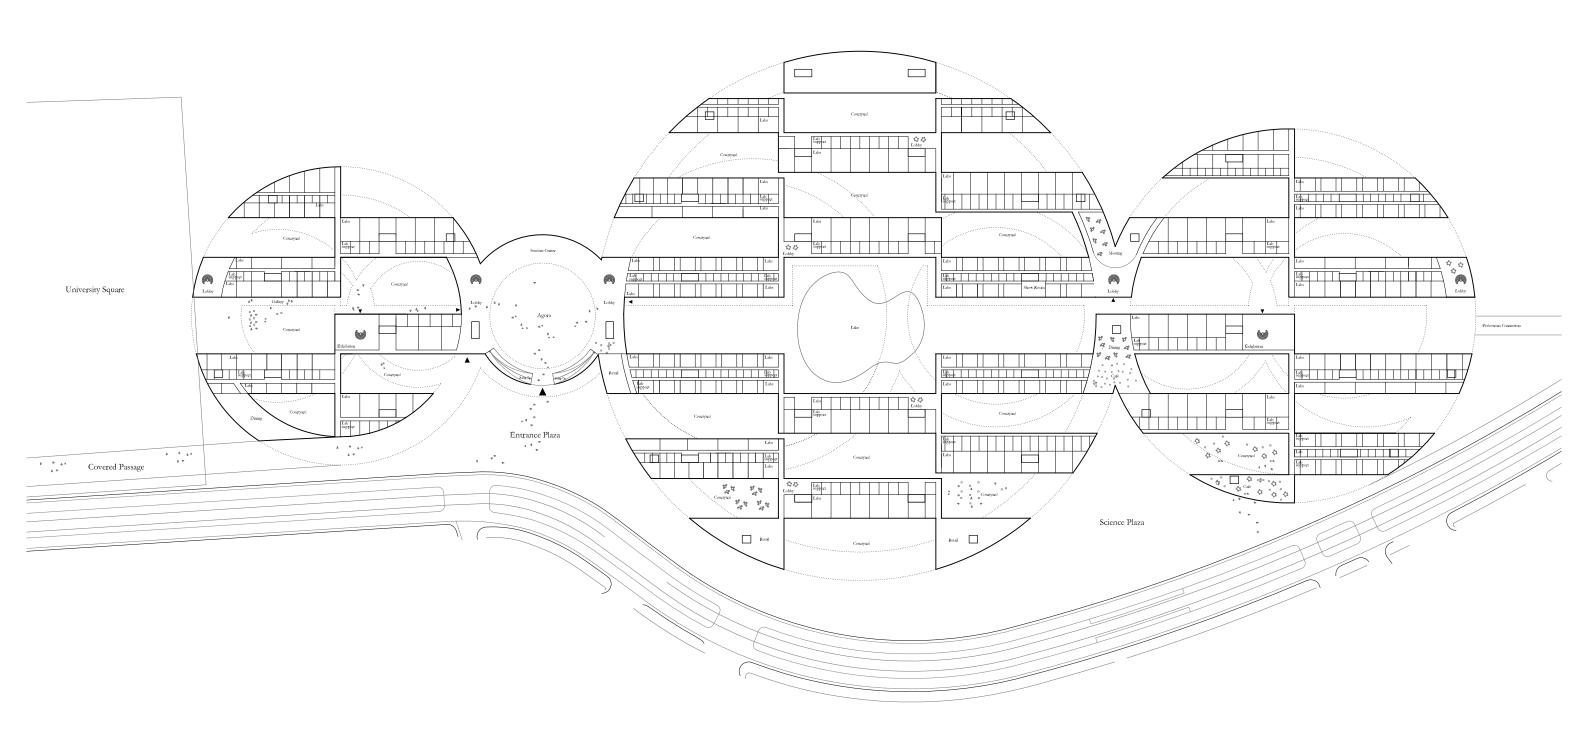

## APPENDIX I UNIVERSITY PLANS

0 50 100 200m 385\_SKOLKOVO, MOSCOW © HERZOG & DE MEURON 1:2.000 @ A3 The University has a series of access points - continuations of the courtyards inside. These increase the permeability of the building and diversify the connections between the interior courtyards and the surrounding areas; the University becomes an open structure, welcoming students and faculty, as well as the entire community and guests of Skolkovo.