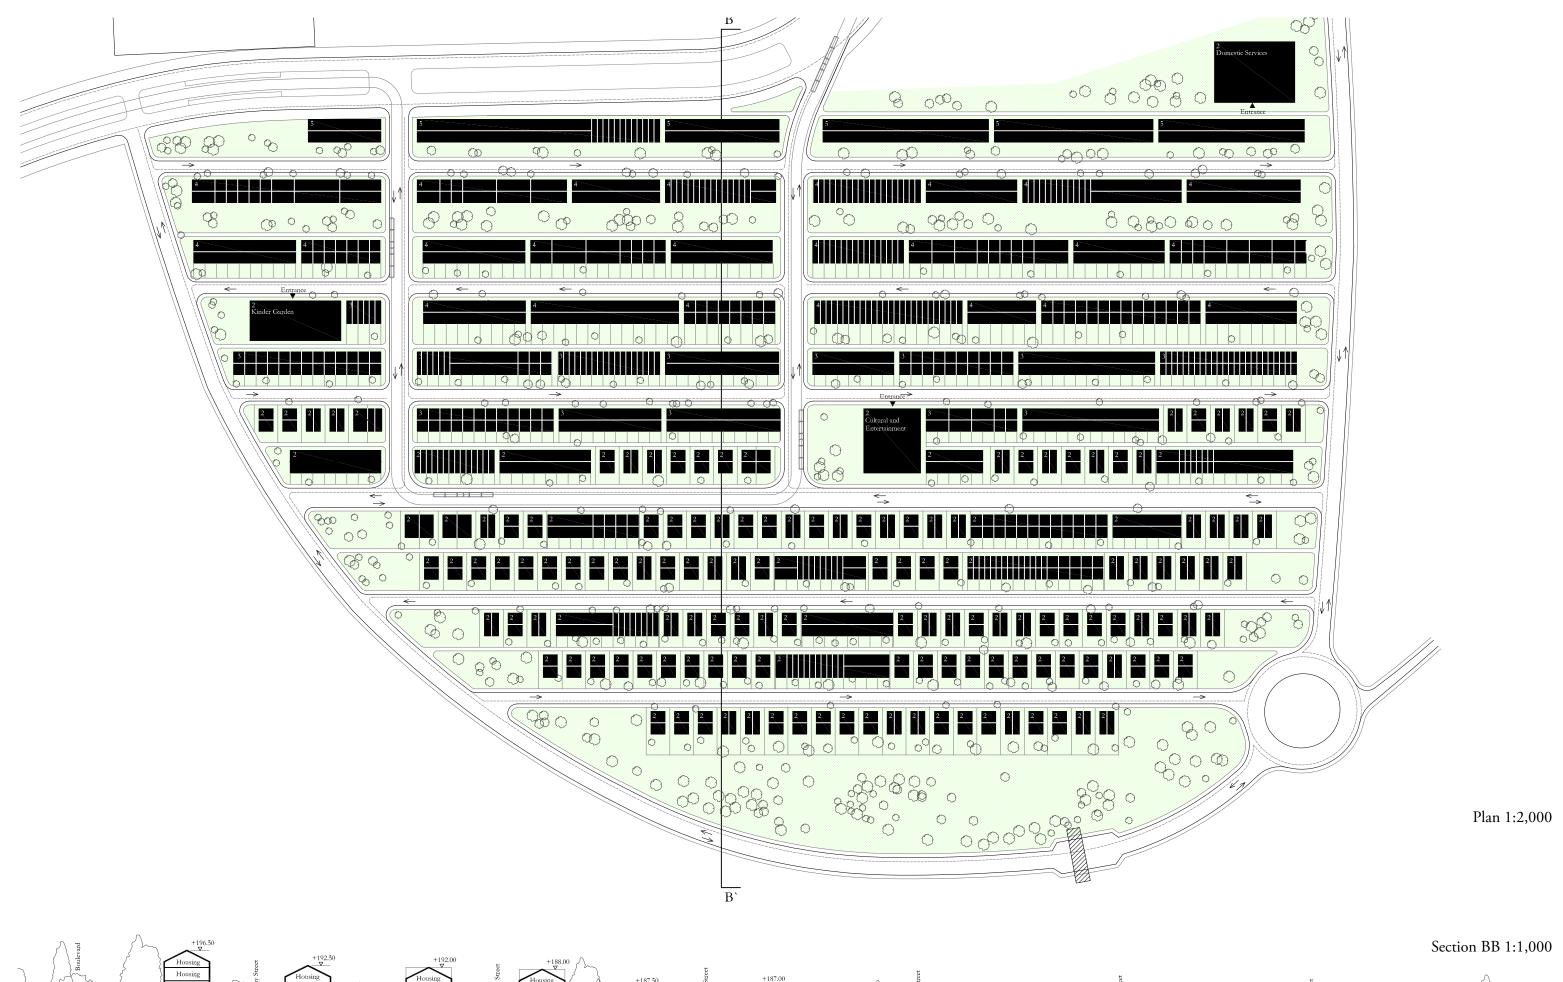

AMBIENCE COURTYARDS

APARTMENTS 1254 UNITS

TOWNHOUSE 1250 UNITS SINGLE FAMILY HOUSE 185 UNITS BRIEF:

**RESIDENTIAL** 257.396 m<sup>2</sup>

### HdM PROPOSAL:

**RESIDENTIAL** 239.761 m<sup>2</sup>

Plan 1:5,000

Section AA 1:1,000

 Program Brief
 : 257,396 m2

 HdM Proposal
 : 239,761 m2

 Missing Area
 : 17,635 m²

POCKET B
HOUSING