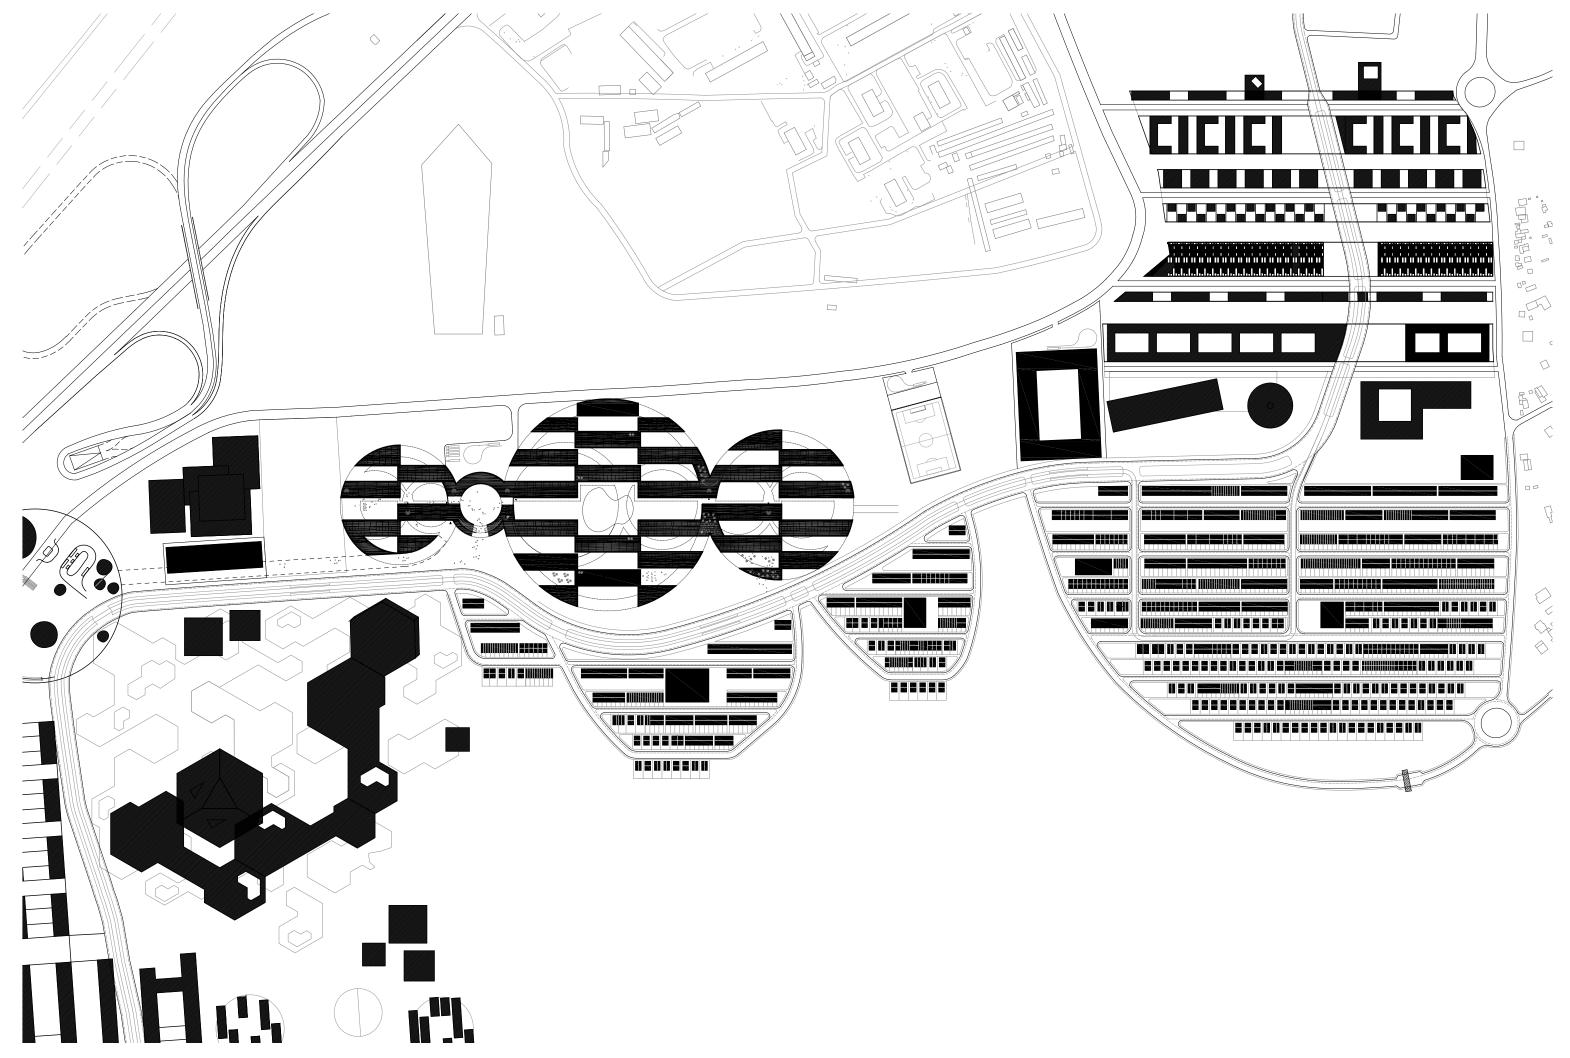

1:5.000 @ A3

1:5.000 @ A3

UNIVERSITY DISTRICT

SITE PLAN

CARPET OF LABS

PATH

INCL. PUBLIC, EDUCATIONAL AND OFFICE PROGRAMS

OVERLAY
INNOVATIVE ENVIRONMENT

## APPENDIX I UNIVERSITY PLANS

0 50 100 200m 385\_SKOLKOVO, MOSCOW © HERZOG & DE MEURON 1:2.000 @ A3 The University has a series of access points - continuations of the courtyards inside. These increase the permeability of the building and diversify the connections between the interior courtyards and the surrounding areas; the University becomes an open structure, welcoming students and faculty, as well as the entire community and guests of Skolkovo.