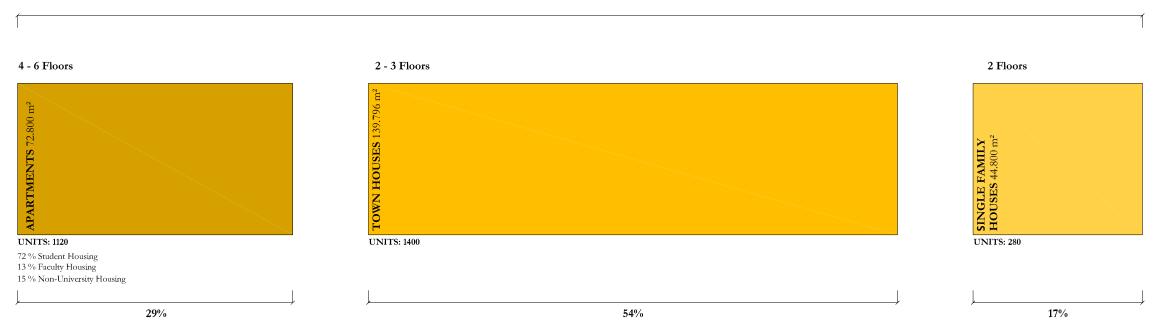

AMBIENCE COURTYARDS

APARTMENTS 1254 UNITS

TOWNHOUSE 1250 UNITS SINGLE FAMILY HOUSE 185 UNITS BRIEF:

**RESIDENTIAL** 257.396 m<sup>2</sup>

| POST STARTUPS TOTAL |        |   |        |
|---------------------|--------|---|--------|
| TOTAL               | 27'375 | 0 | 27'375 |

| RESIDENTIAL          |        |         |         |
|----------------------|--------|---------|---------|
| Single family houses | 14'586 | 29'171  | 44'800  |
| Town houses          | 24'024 | 48'047  | 139'796 |
| Appartments          | 46'331 | 92'661  | 72'800  |
| TOTAL                | 85'799 | 171'595 | 257'396 |