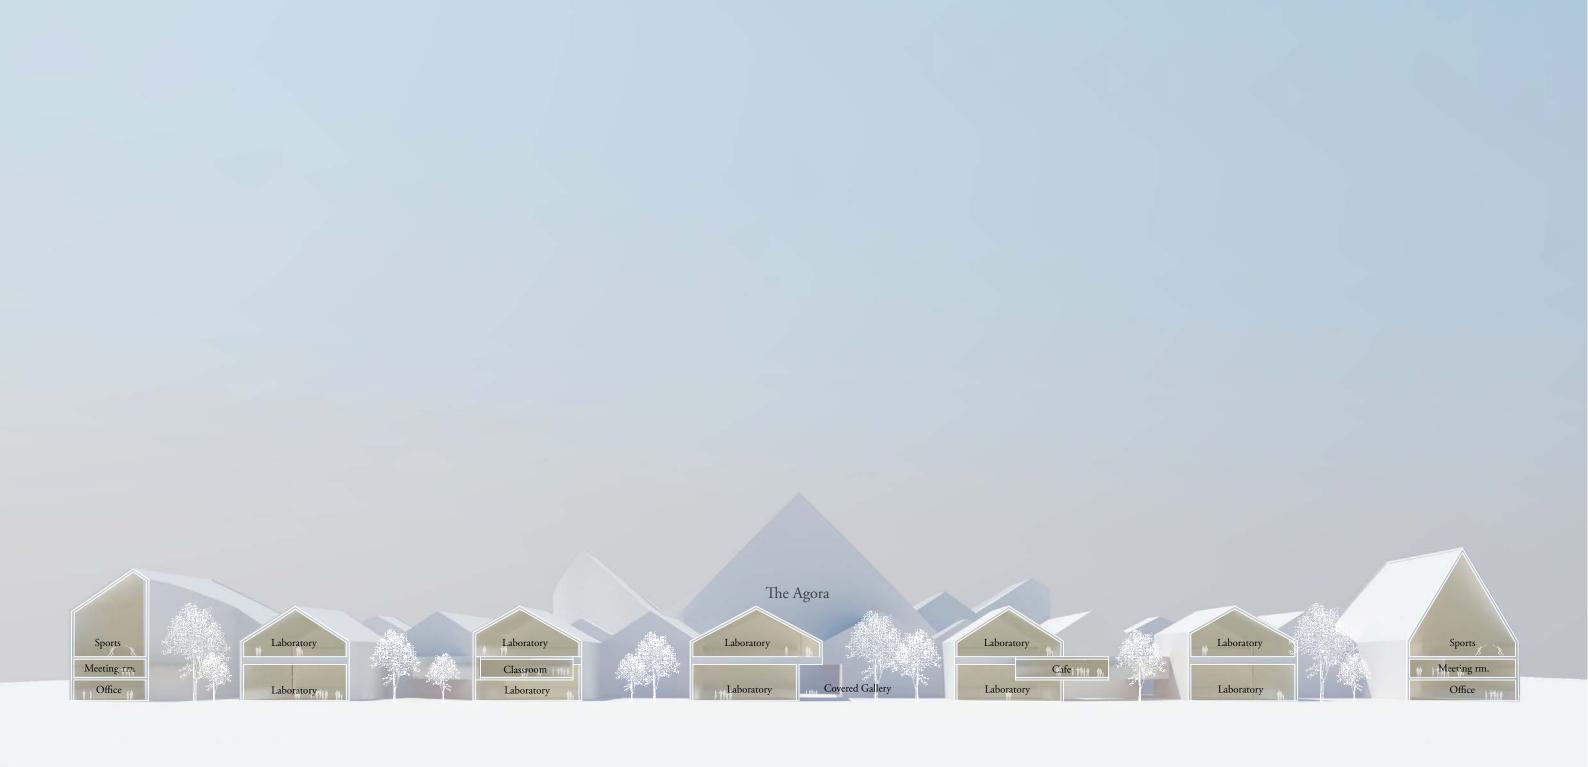

## APPENDIX II UNIVERSITY EXPLANATORY DIAGRAMS

In the next phase, the University layout will acquire further diversity and specificity both in terms of layout and silhouette. These will follow the implementation of the program zones in the institute and the specific dimensions and diverse silhouettes of laboratories, offices, class rooms and public areas.

TOO MUCH HIGH BAY SPACES

OPTIMAL HEIGHT