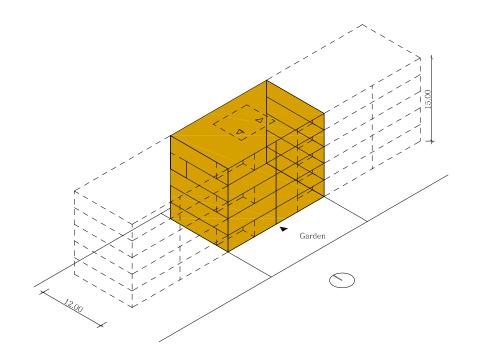

AMBIENCE COURTYARDS

APARTMENTS 1254 UNITS

TOWNHOUSE 1250 UNITS SINGLE FAMILY HOUSE 185 UNITS BRIEF:

**RESIDENTIAL** 257.396 m<sup>2</sup>

### HdM PROPOSAL:

**RESIDENTIAL** 239.761 m<sup>2</sup>

Plan 1:5,000

Section AA 1:1,000

 Program Brief
 : 257,396 m2

 HdM Proposal
 : 239,761 m2

 Missing Area
 : 17,635 m²

POCKET B
HOUSING