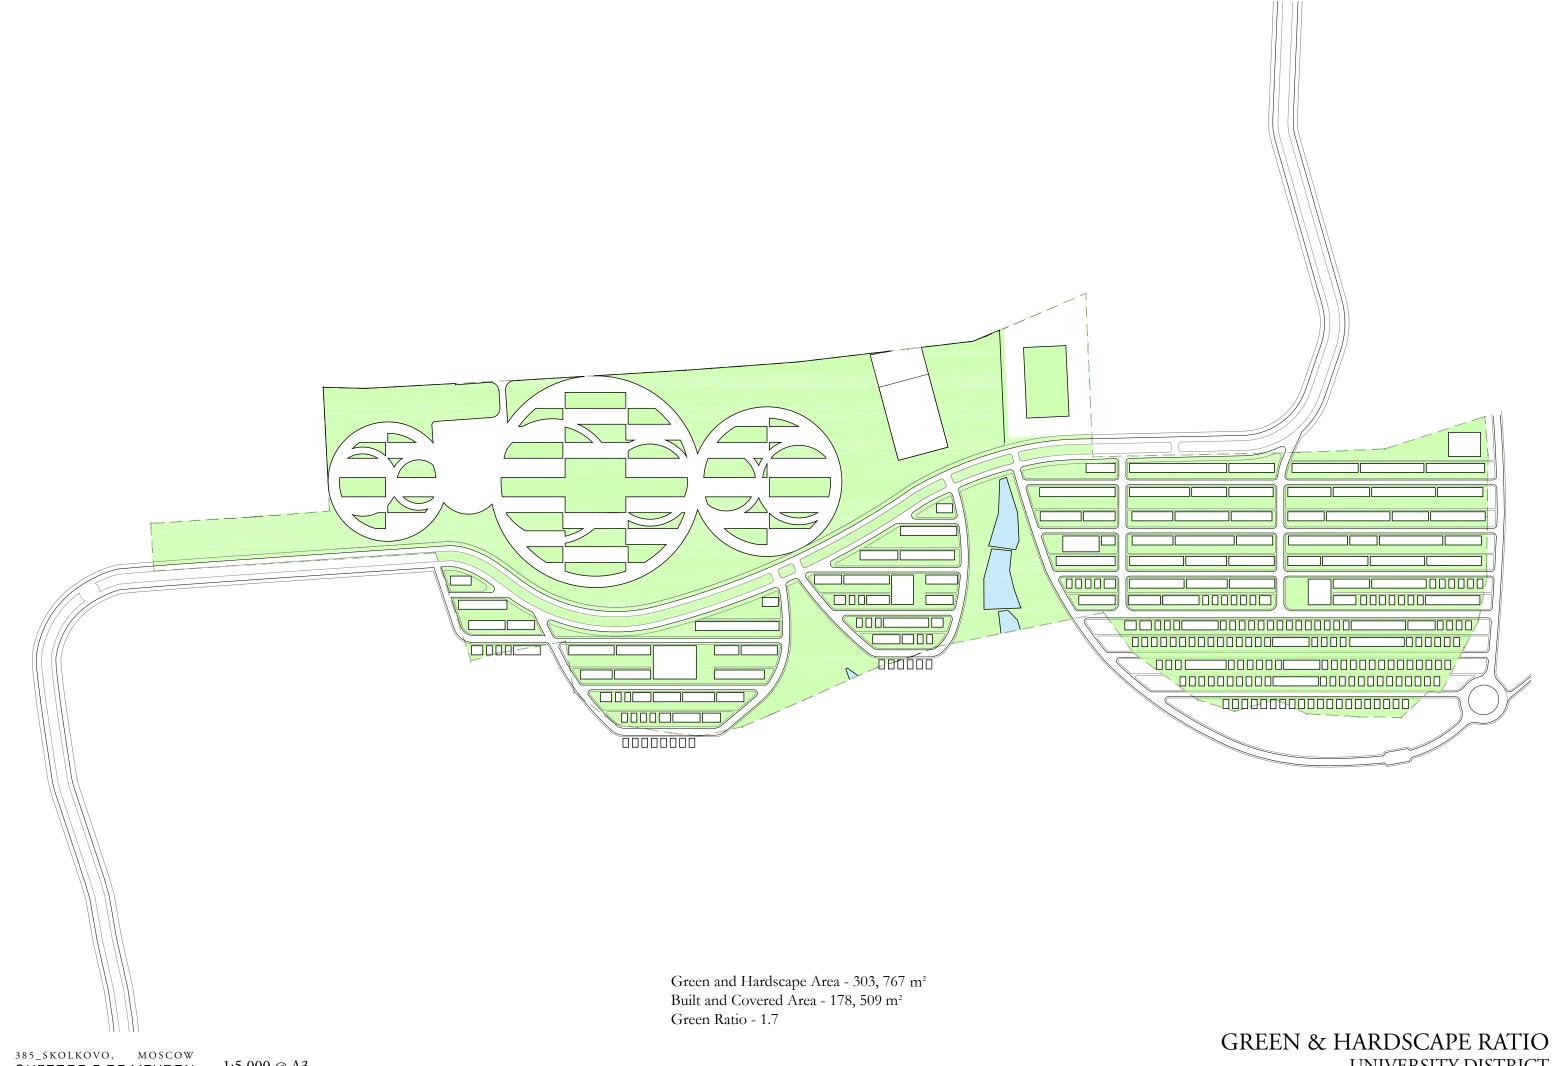

## DISTRICT MASTERPLAN

1:5.000 @ A3

TOTAL

572.051 m<sup>2</sup>

1:5.000 @ A3

UNIVERSITY DISTRICT

TOTAL HOUSING

GFA - 261, 502 m<sup>2</sup> (Housing + Public Program)

Area - 203, 022 m<sup>2</sup>

FAR - 1.3

385\_SKOLKOVO, MOSCOW ©HERZOG & DE MEURON

1:5.000 @ A3

GFA excl. underground: 470,000 m<sup>2</sup>

FAR: 1.03

DENSITY / FAR UNIVERSITY DISTRICT

385\_SKOLKOVO, MOSCOW © HERZOG & DE MEURON 1:5.000 @ A3 UNIVERSITY DISTRICT