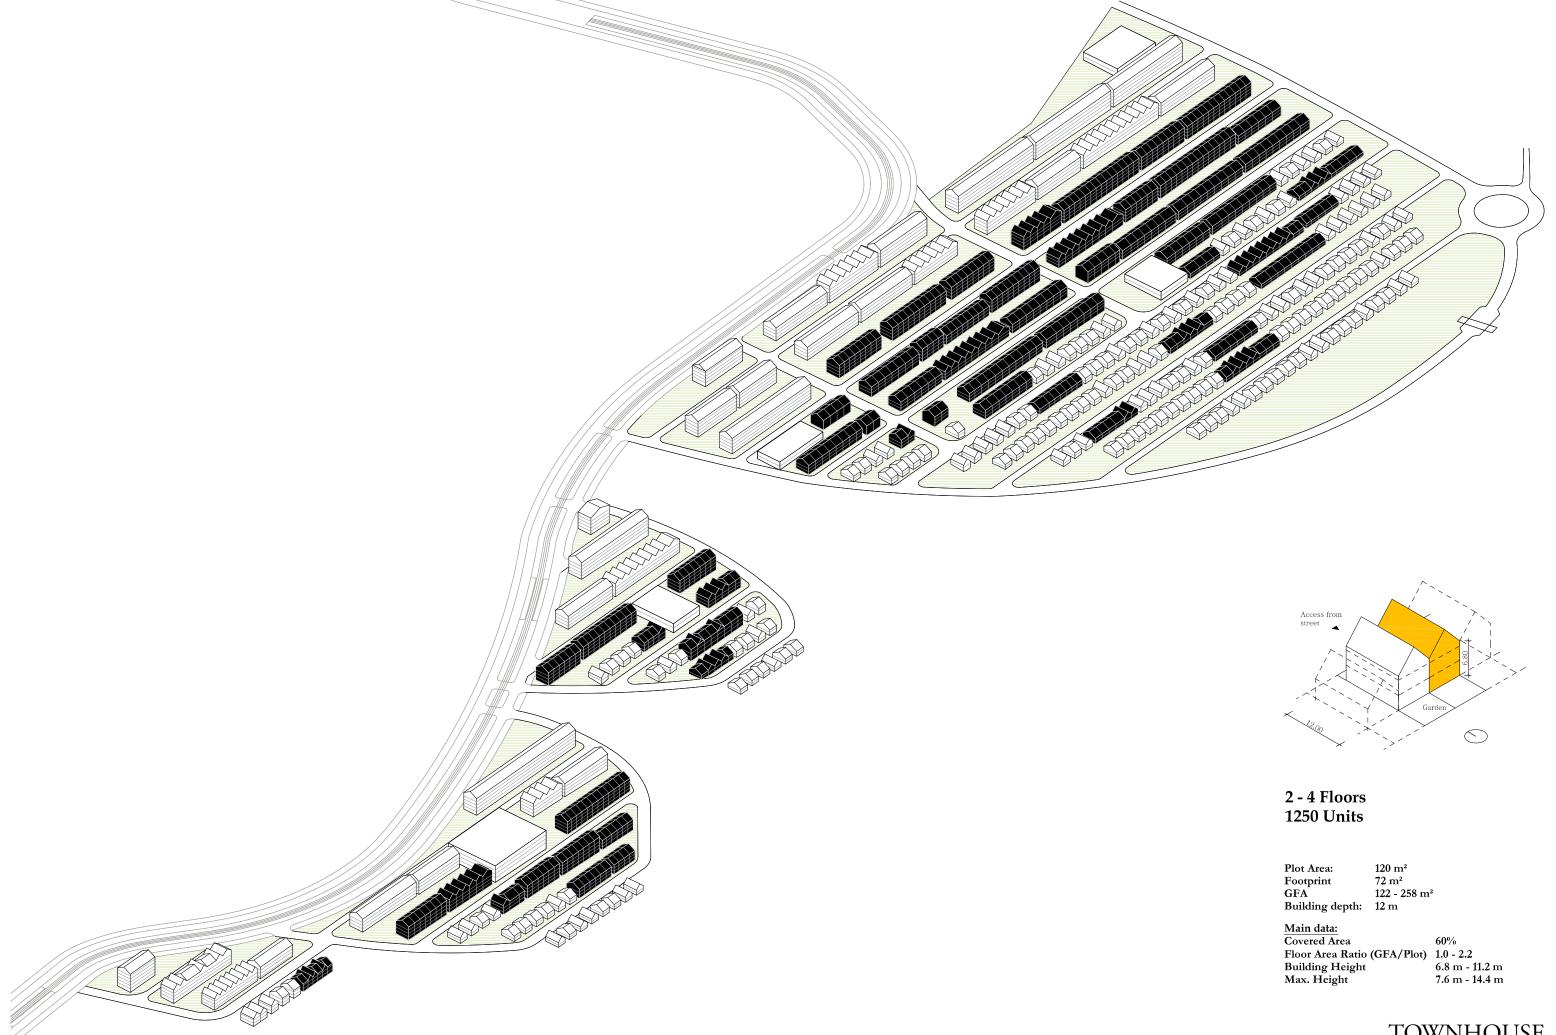

AMBIENCE COURTYARDS

APARTMENTS 1254 UNITS

TOWNHOUSE 1250 UNITS SINGLE FAMILY HOUSE 185 UNITS BRIEF:

**RESIDENTIAL** 257.396 m<sup>2</sup>

### HdM PROPOSAL:

**RESIDENTIAL** 239.761 m<sup>2</sup>

Plan 1:5,000

Section AA 1:1,000

 Program Brief
 : 257,396 m2

 HdM Proposal
 : 239,761 m2

 Missing Area
 : 17,635 m²

POCKET B
HOUSING