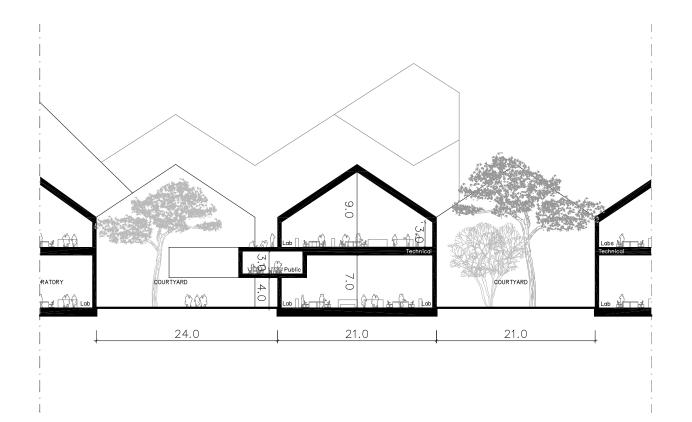

## APPENDIX II UNIVERSITY EXPLANATORY DIAGRAMS

In the next phase, the University layout will acquire further diversity and specificity both in terms of layout and silhouette. These will follow the implementation of the program zones in the institute and the specific dimensions and diverse silhouettes of laboratories, offices, class rooms and public areas.

TOO MUCH HIGH BAY SPACES

OPTIMAL HEIGHT