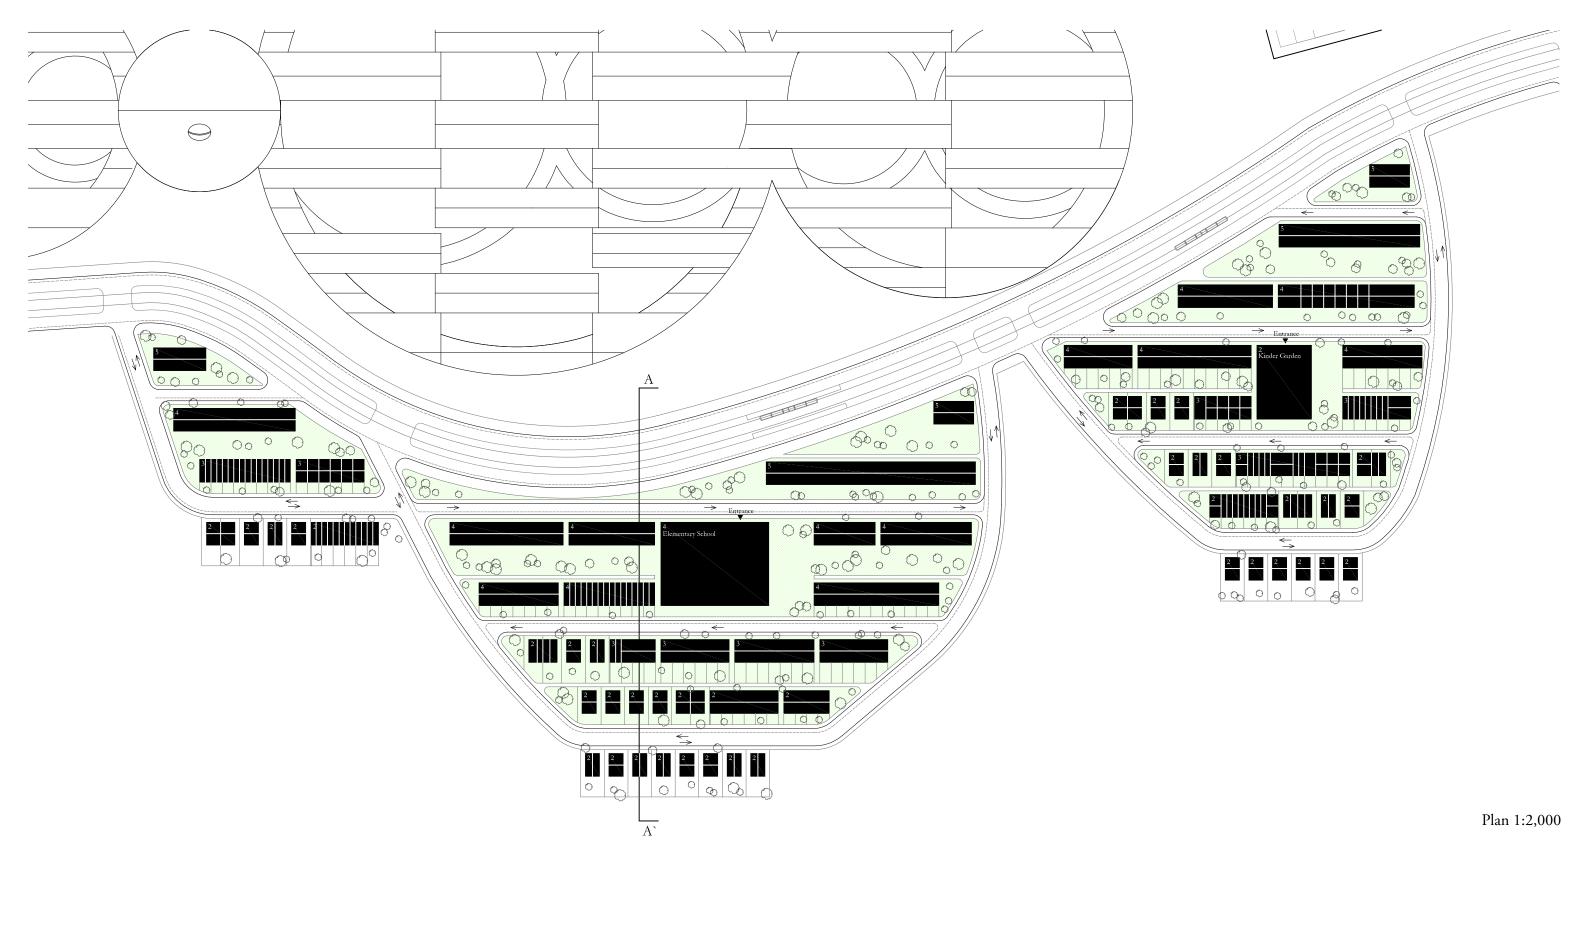

AMBIENCE COURTYARDS

APARTMENTS 1254 UNITS

TOWNHOUSE 1250 UNITS SINGLE FAMILY HOUSE 185 UNITS BRIEF:

**RESIDENTIAL** 257.396 m<sup>2</sup>

### HdM PROPOSAL:

**RESIDENTIAL** 239.761 m<sup>2</sup>

Plan 1:5,000

Section AA 1:1,000

 Program Brief
 : 257,396 m2

 HdM Proposal
 : 239,761 m2

 Missing Area
 : 17,635 m²

POCKET B
HOUSING

TWO WAY LOCAL STREET

ONE WAY LOCAL STREET

Rue des Suisses, Paris Herzog & de Meuron

Apartments in Hebelstrasse Herzog & de Meuron

385\_SKOLKOVO, MOSCOW ©HERZOG & DE MEURON

Borneo Island

Amsterdam, Netherlands