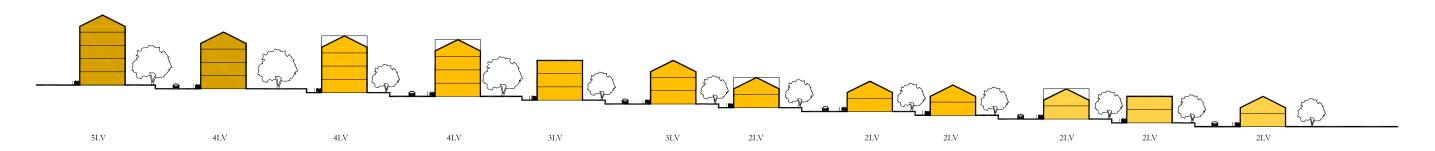

AMBIENCE COURTYARDS

APARTMENTS 1254 UNITS

TOWNHOUSE 1250 UNITS SINGLE FAMILY HOUSE 185 UNITS BRIEF:

**RESIDENTIAL** 257.396 m<sup>2</sup>

### HdM PROPOSAL:

**RESIDENTIAL** 239.761 m<sup>2</sup>

Plan 1:5,000

Section AA 1:1,000

 Program Brief
 : 257,396 m2

 HdM Proposal
 : 239,761 m2

 Missing Area
 : 17,635 m²

POCKET B
HOUSING