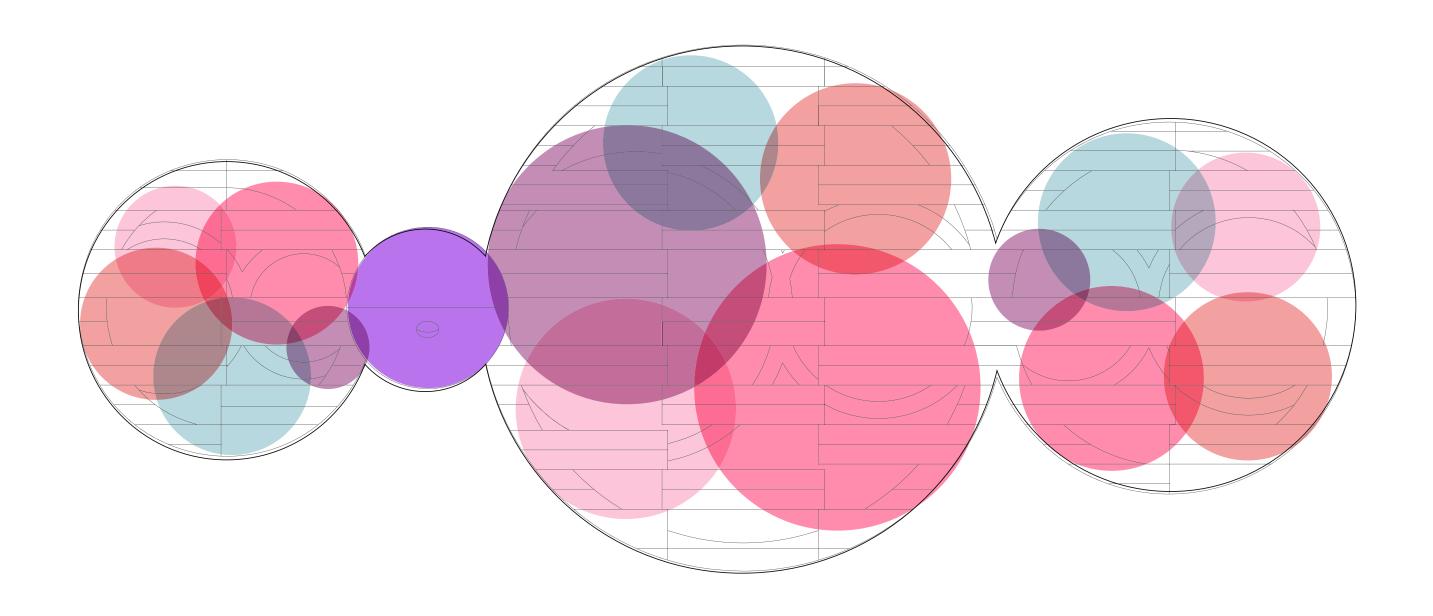

Each of 5 Departments is present in each part of the University, which encourages interdisciplinary exchange and collaboration.

COLUMBIA Columbia Library MIT Killian Court YALE Woolsey Hall

TREE GRID CITY

- urban tree grid on hardscape plazas

AGORA

- indoor piazza

WILD FOREST WORLD

- mixed russian forest trees among small lakes

OCEAN OF BUSHES

- low carpet of bushes and small garden trees

1. Tree Grid City 2. Agora 3. Wild Forest World 4. Ocean of Bushes