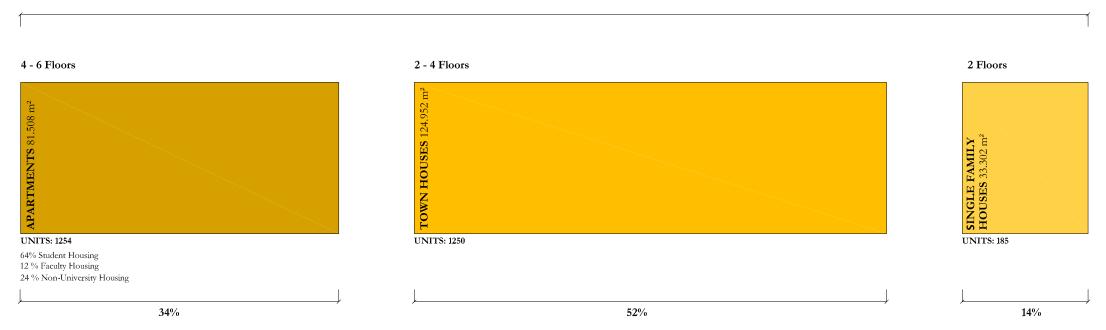

### HdM PROPOSAL:

**RESIDENTIAL** 239.761 m<sup>2</sup>

Plan 1:5,000

Section AA 1:1,000

 Program Brief
 : 257,396 m2

 HdM Proposal
 : 239,761 m2

 Missing Area
 : 17,635 m²

POCKET B
HOUSING

| POST STARTUPS TOTAL |        |   |        |
|---------------------|--------|---|--------|
| TOTAL               | 26'607 | 0 | 26'607 |

| RESIDENTIAL          |        |         |         |
|----------------------|--------|---------|---------|
| Single family houses | 12'101 | 21'201  | 33'302  |
| Town houses          | 44'946 | 80'006  | 124'952 |
| Appartments          | 29'388 | 52'120  | 81'508  |
| TOTAL                | 86'435 | 153'327 | 239'761 |