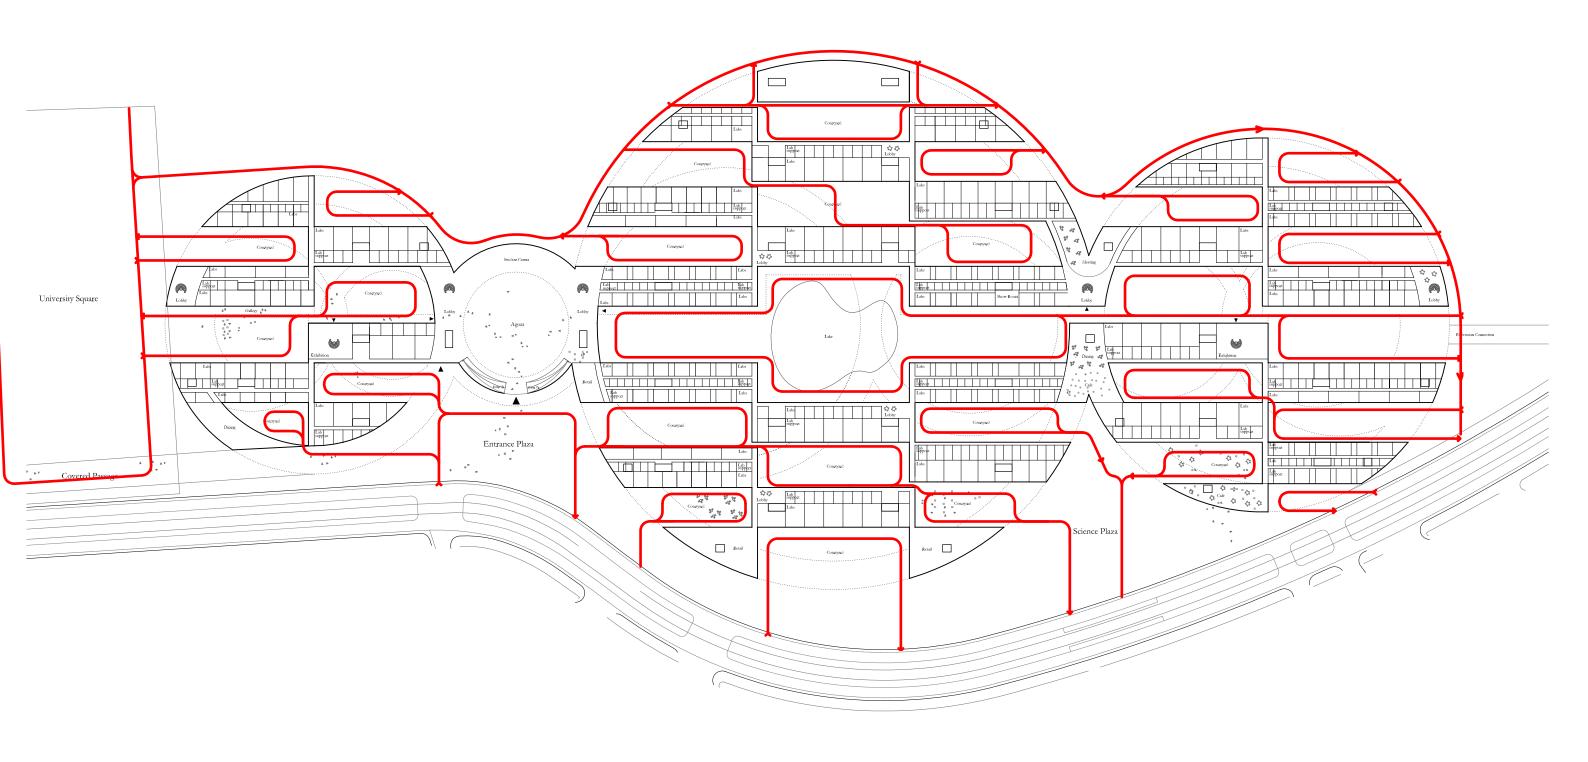

## APPENDIX I UNIVERSITY PLANS

0 50 100 200m 385\_SKOLKOVO, MOSCOW © HERZOG & DE MEURON 1:2.000 @ A3 The University has a series of access points - continuations of the courtyards inside. These increase the permeability of the building and diversify the connections between the interior courtyards and the surrounding areas; the University becomes an open structure, welcoming students and faculty, as well as the entire community and guests of Skolkovo.