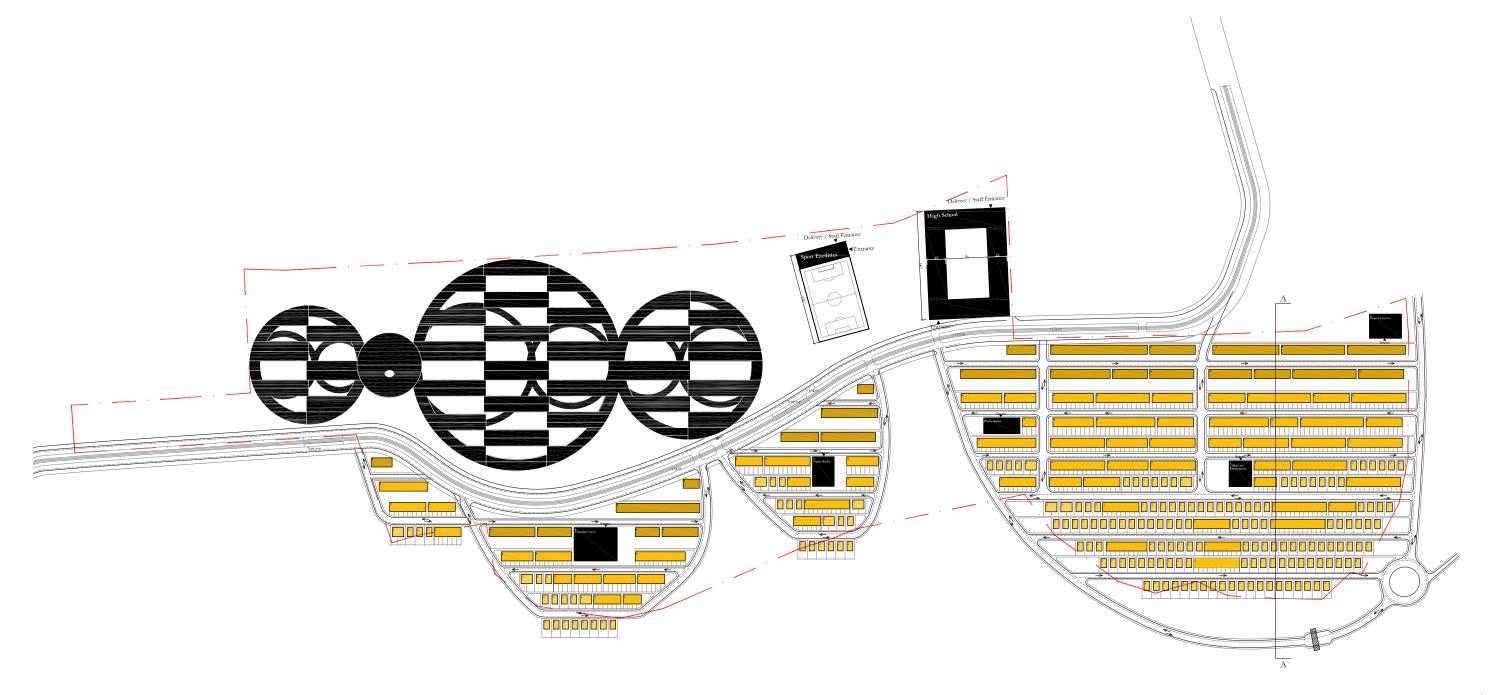

## APPENDIX I UNIVERSITY PLANS

0 50 100 200m 385\_SKOLKOVO, MOSCOW © HERZOG & DE MEURON 1:2.000 @ A3 The University has a series of access points - continuations of the courtyards inside. These increase the permeability of the building and diversify the connections between the interior courtyards and the surrounding areas; the University becomes an open structure, welcoming students and faculty, as well as the entire community and guests of Skolkovo.