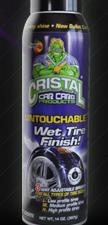

### UNTOUCHABLE WET TIRE FINISH

A Long lasting "Wet Look" shine that makes the tires look better than new. Use on all tires, rubber, vinyl moldings and black bumpers for the ultimate "Wet Look" "Shine".

Available in a 14oz can with a 3 way adjustable sprayer