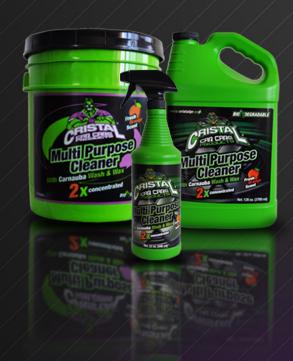

### CRISTAL X MULTI-PURPOSE

#### CARNAUBA WASH & WAX CLEANER

Cristal X Multi-Purpose is a specially formulated multipurpose cleaner for multiple cleaning jobs without harming surfaces finishes. Strong enough to be used in Autos, Trucks, Motorcycles, Boats, engines as well as all cleaning jobs around the house. Totally Biodegradable and Non Abrasive.

Available in 5us gal – 1 us gal 128oz – 32oz Sprayer