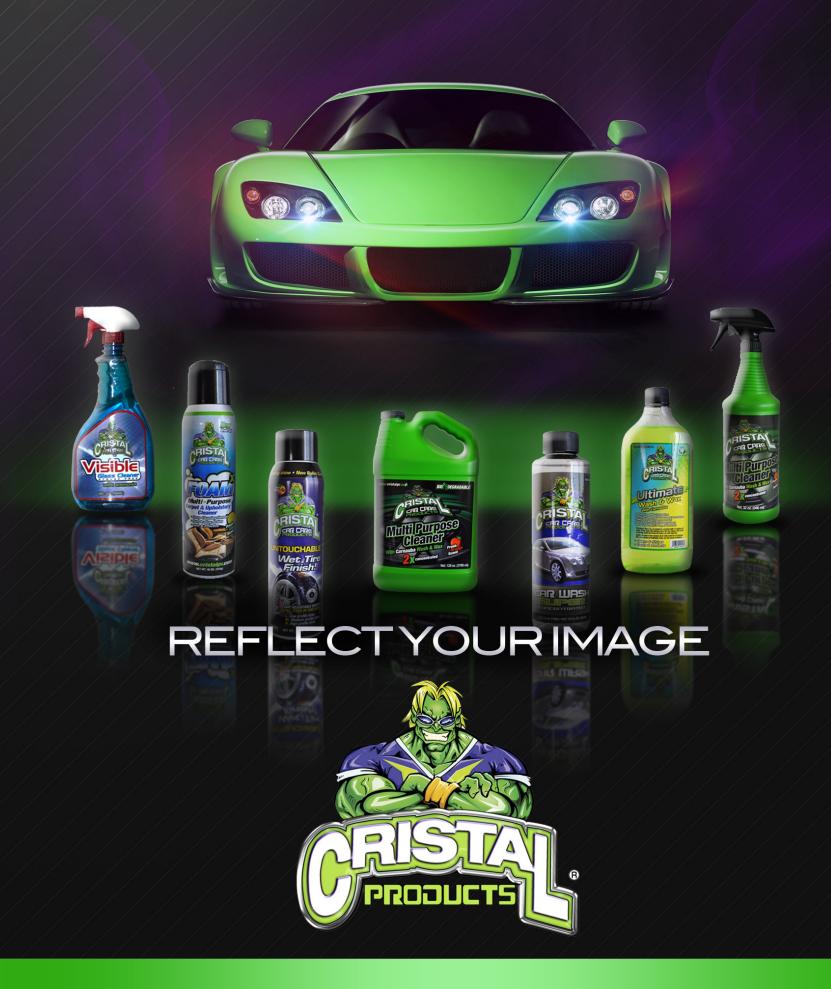

REFLECTYOURIMAGE

WWW.CRISTALPR.COM

Cristal Car Care is the most complete line of quality maintenance auto products available today. Your automobile requires the best products to secure its longevity. For that, Cristal Car Care with well over 20 years of manufacturing experience has develop a family of products with the most highest standards of quality that are perfectly designed for all interior & exterior needs.

### CRISTAL X MULTI-PURPOSE

#### CARNAUBA WASH & WAX CLEANER

Cristal X Multi-Purpose is a specially formulated multipurpose cleaner for multiple cleaning jobs without harming surfaces finishes. Strong enough to be used in Autos, Trucks, Motorcycles, Boats, engines as well as all cleaning jobs around the house. Totally Biodegradable and Non Abrasive.

Available in 5us gal – 1 us gal 128oz – 32oz Sprayer

### VISIBLE GLASS CLEANER

Superior Glass Cleaner with ammonia for all auto and home needs in a streak free formula.

Available in a 32oz

#### FOAM X MULTI PURPOSE

Cristal Foam X Multi-Purpose Carpet & Upholstery Cleaner is formulated to penetrate and deep clean upholstery, carpet, vinyl, car mats, velour and much more. The automotive strength formula utilizes the ultimate cleaning surfactants to remove stains and the most stubborn soils.

Available in a 18oz can with a Brush Cap

# CAR WASH SUPER CONCENTRATED

A Super Concentrated formula that will give incredible long-lasting shine.

Available in 4oz & 10oz plastic bottles

## **ULTIMATE**WASH & WAX

Cristal Car Care Ultimate Wash & Wax, delivers incredible Cristal shine, gently lifts away dirt that can cause scratches. Helps water beading on your paint deep radiant color.

Available in 64oz & 16oz plastic bottles

### UNTOUCHABLE WET TIRE FINISH

A Long lasting "Wet Look" shine that makes the tires look better than new. Use on all tires, rubber, vinyl moldings and black bumpers for the ultimate "Wet Look" "Shine".

Available in a 14oz can with a 3 way adjustable sprayer