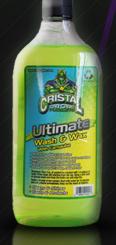

## **ULTIMATE**WASH & WAX

Cristal Car Care Ultimate Wash & Wax, delivers incredible Cristal shine, gently lifts away dirt that can cause scratches. Helps water beading on your paint deep radiant color.

Available in 64oz & 16oz plastic bottles